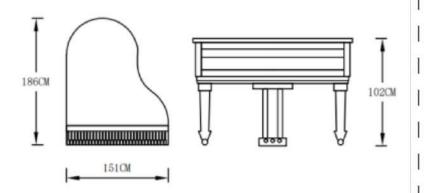

gest advantage is that the highest realm never rusts, features winding bass copper strings, high precision matching of low, middle and high registers, its maximum amplitude thickness ensures the piano's duration and better resonance.

### High-strength chord studs:

The chord studs selected by NISHIKI piano have high precision and stability, and the highly precise coordination of chord studs makes the strings maintain a balance of force, so that each piano has a more stable tone.

### Full solid wood sound board:

the original imported sound board, European Alps solid wood spruce, oblique spelling unequal thick sound board,

making sound board resonance uniform, the penetration of sound color is stronger.

### High density string board:

### **AcousticGrandPiano**



### **Product size**



### Configuration:

#### Humanized slow-drop system:

Considering the safety of the user, humanized hydraulic slow-drop system is added to the keyboard of the piano, which is a safer guarantee design, so that the keyboard cover slowly and gently closed, even children will not accidentally hurt their fingers because of the sudden drop of the keyboard.

#### Solid African ebony keyboard:

Ebony keyboard imported from Africaebony structure is fine and even, fine texture, durable, anti-skid and sweat-absorbing feel excellent, everything for each piano has a better feel.

# **NISHIKI**®

### Vacuum casting Mark:

Adopts automatic vacuum casting process with the highest science and technology in Europe, cantilever design of the long string structure, so that the music is richer, more excellent