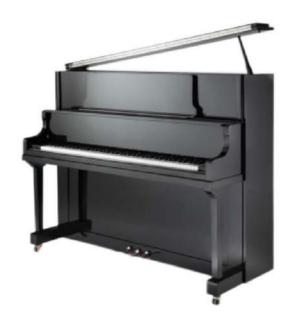

, high precision matching of low, middle and high registers, its maximum amplitude thickness ensures the piano's duration and better resonance.

### Full solid wood sound board:

Material: Alpine solid wood spruce, more than 3 years of natural air drying, water content of not more than 5%, skew unequal thickness sound board, sound performance increased by more than 3 times. Features: The resonance of the soundboard is uniform, and the penetrating power of the timbre is st rong.

### High density string board:

High density string board material, made from 19 layers of equal thickness European beech wood under high pressure. Features: large density, uniform force, can greatly improve the stability of into nation.

### High-strength chord studs:



## H125L1

### **Acoustic Upright Piano**



### **Product size**



### Configuration:

#### Humanized fall-slow system:

Considering the safety of the user, humanized hydraulic slow-drop system is added to the keyboard of the piano, which is a safer guarantee design, so that the keyboard cover slowly and gently closed, even children will not accidentally hurt their fingers because of the sudden drop of the keyboard.

■ Composite piano keyboard/ Solid wooden keyboard: Black key: optional frosted high-quality black key or ebony black key, White key: antibacterial imitation ivory white key leather. It is fine and even, fine texture, durable, anti-skid and sweat-absorbing feel excellent, everything for each piano has a better feel.

# **NISHIKI**®

### Vacuum casting Mark:

adopts automatic vacuum casting process with the highest sci