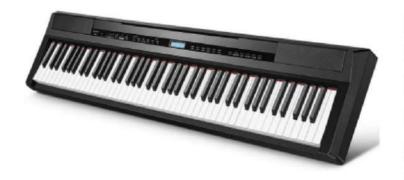

# **SW-1**

### 88-Key Multi-function Digital Piano

### **Colour matching**

orain

grain

grain

Burlywood

Customizable colors

- 88-Key Progressive Hammer-action Keyboard (ABS material)
- Double Bluetooth function: Audio and Midi Bluetooth
- Piano case: PVC wooden material
- French Dream chip
- Power switch function
- 128 Polyphonies
- Pure piano tone
- Audio Out
- Earphone port
- Single sustain pedal port
- Three-pedal socket
- Three-pedal functions ( Soft / Sostenuto / Sustain)
- USB/MIDI port (connected with Smart-Phone, computer & Tablet PC)
- Power supply socket
- Assembly size: 135x40x75 cm
- Package size: 163.5x36.5x18 cm
- G.W. / N.W.: 25KG / 22KG