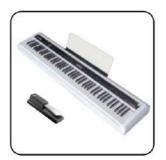

# **SW-1**

### 88-Key Multi-function Digital Piano

# **NISHIKI**®

### **Colour matching**

orain

grain

grain

Burlywood

Customizable colors

- 88-Key Progressive Hammer-action Keyboard (ABS material)
- Double Bluetooth function: Audio and Midi Bluetooth
- Piano case: PVC wooden material
- French Dream chip
- Power switch function
- 128 Polyphonies
- Pure piano tone
- Audio Out
- Earphone port
- Single sustain pedal port
- Three-pedal socket
- Three-pedal functions ( Soft / Sostenuto / Sustain)
- USB/MIDI port (connected with Smart-Phone, computer & Tablet PC)
- Power supply socket
- Assembly size: 135x40x75 cm
- Package size: 163.5x36.5x18 cm
- G.W. / N.W.: 25KG / 22KG