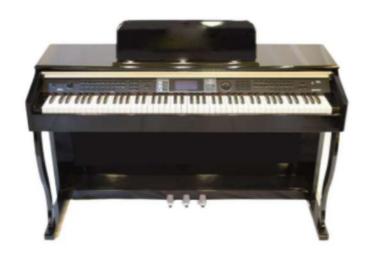

# **SW-1**

### 88-Key Multi-function Digital Piano

# **NISHIKI**®

### **Colour matching**

orain

grain

grain

Burlywood

Customizable colors

- 88-Key Progressive Hammer-action Keyboard (ABS material)
- Double Bluetooth function: Audio and Midi Bluetooth
- Piano case: PVC wooden material
- French Dream chip
- Power switch function
- 128 Polyphonies
- Pure piano tone
- Audio Out
- Earphone port
- Single sustain pedal port
- Three-pedal socket
- Three-pedal functions ( Soft / Sostenuto / Sustain)
- USB/MIDI port (connected with Smart-Phone, computer & Tablet PC)
- Power supply socket
- Assembly size: 135x40x75 cm
- Package size: 163.5x36.5x18 cm
- G.W. / N.W.: 25KG / 22KG