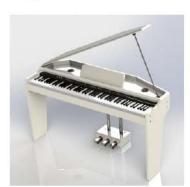

# **SW-1**

### 88-Key Multi-function Digital Piano

# **NISHIKI**®

### **Colour matching**

orain

grain

grain

Burlywood

Customizable colors

- 88-Key Progressive Hammer-action Keyboard (ABS material)
- Double Bluetooth function: Audio and Midi Bluetooth
- Piano case: PVC wooden material
- French Dream chip
- Power switch function
- 128 Polyphonies
- Pure piano tone
- Audio Out
- Earphone port
- Single sustain pedal port
- Three-pedal socket
- Three-pedal functions ( Soft / Sostenuto / Sustain)
- USB/MIDI port (connected with Smart-Phone, computer & Tablet PC)
- Power supply socket
- Assembly size: 135x40x75 cm
- Package size: 163.5x36.5x18 cm
- G.W. / N.W.: 25KG / 22KG