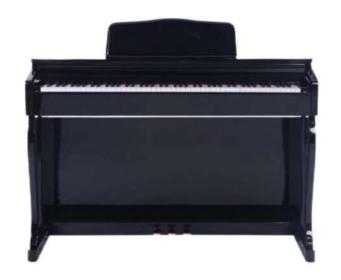

# **SW-3**

### 88-Key Multi-function Digital Piano

# **NISHIKI**®

### **Function introduction**

- 88-Key Progressive Hammer-action Keyboard (ABS material)
- Double Bluetooth function
- Piano case: PVC wooden material
- It will automatically turn off after 30 minutes without working
- Movable music book stand
- Keyboard of desk-style pushing and pulling
- French Dream chip 5704
- Power switch function
- Main volume switch function
- 128 Polyphonies
- Pure piano tone
- USB/MIDI port (connected with Smart-Phone, computer & Tablet PC)
- Audio In / Out
- MIDI In / Out
  - Double Earphone ports
  - Sustain pedal port
  - Power supply socket
  - Assembly size: 132x80x40.5 cmPackage size: 139x48x37 cm
  - G.W. / N.W.: 43KG / 40KG