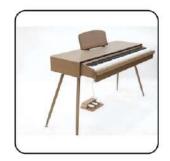

# **SW-1**

### 88-Key Multi-function Digital Piano

# **NISHIKI**®

### **Colour matching**

orain

grain

grain

Burlywood

Customizable colors

- 88-Key Progressive Hammer-action Keyboard (ABS material)
- Double Bluetooth function: Audio and Midi Bluetooth
- Piano case: PVC wooden material
- French Dream chip
- Power switch function
- 128 Polyphonies
- Pure piano tone
- Audio Out
- Earphone port
- Single sustain pedal port
- Three-pedal socket
- Three-pedal functions ( Soft / Sostenuto / Sustain)
- USB/MIDI port (connected with Smart-Phone, computer & Tablet PC)
- Power supply socket
- Assembly size: 135x40x75 cm
- Package size: 163.5x36.5x18 cm
- G.W. / N.W.: 25KG / 22KG