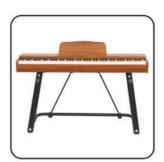

# **SW-1**

### 88-Key Multi-function Digital Piano

# **NISHIKI**®

### **Colour matching**

orain

grain

grain

Burlywood

Customizable colors

- 88-Key Progressive Hammer-action Keyboard (ABS material)
- Double Bluetooth function: Audio and Midi Bluetooth
- Piano case: PVC wooden material
- French Dream chip
- Power switch function
- 128 Polyphonies
- Pure piano tone
- Audio Out
- Earphone port
- Single sustain pedal port
- Three-pedal socket
- Three-pedal functions ( Soft / Sostenuto / Sustain)
- USB/MIDI port (connected with Smart-Phone, computer & Tablet PC)
- Power supply socket
- Assembly size: 135x40x75 cm
- Package size: 163.5x36.5x18 cm
- G.W. / N.W.: 25KG / 22KG