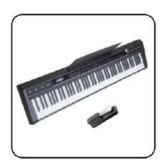

### **Function introduction**

- 88-Keys Progressive Hammer-action Keyboard (ABS material)
- Piano-case: ABS material
- The single piano keyboard can be with wooden stand / X-stand / U-stand
- Power switch function
- Main volume switch function
- French Dream chip
- 128 polyphonies
- Tone selection function:8 Tones
- Rhythm selection function:128Rhythms
- ●31Demos
- Record / Play
- Dual tone
- Transpose function +/-
- Tempo Adjustment function +/-
  - Chord function
  - Synchronized Startup function
  - Dynamics Response Switch
  - Metronome Switch function
  - Effect Control function
  - Start / Stop
  - USB/MIDI Transmission Socket (connected with Smar t-Phone, computer & Tablet PC)
  - MP3 / Flash disk Socket
  - AUDIO IN / OUT
  - Double headphone ports
  - Single sustain pedal socket
  - Three-pedal socket
  - Three-pedal functions(Soft / Sostenuto / Sustain)
  - Power supply socket
  - Speakers: 2\*25W/ Power Amplifier: 30W\*2,
  - Power Adapter: 100V-240V(50-60Hz) / DC 12V 3A
  - Product size: 132x30x10.5cm
  - Single-keyboard's package size: 144x34x23cm
  - Keyboard with wooden stand's packing size: 139x46.5x28cm
  - G.W./N.W.: 13&15kgs/ 29&31kgs

### 88-Key Multi-function Digital Portable Piano