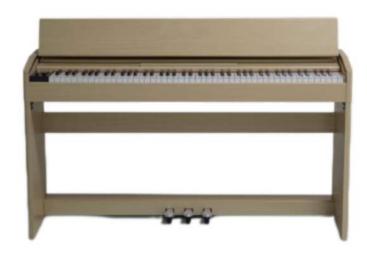

# SW-2

### 88-Key Multi-function Digital Piano

# **NISHIKI**®

### **Colour matching**

### **Function introduction**

- 88-Key Progressive Hammer-action Keyboard (ABS material)
- Double Bluetooth function
- Piano case: PVC wooden material
- It will automatically turn off after 30 minutes without working
- Movable music book stand
- Keyboard of desk-style pushing and pulling
- French Dream chip 5704
- Power switch function
- Main volume switch function
- 128 Polyphonies
- Pure piano tone
- USB/MIDI port (connected with Smart-Phone, computer & Tablet PC)
- Audio In / Out
- MIDI In / Out
- Double Earphone ports
- Sustain pedal port
- Power supply socket
- Assembly size: 132x80x40.5 cm
- Package size: 139x48x37 cm
- G.W. / N.W.: 43KG / 40KG