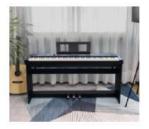

# SW-2

### 88-Key Multi-function Digital Piano

# **NISHIKI**®

### **Colour matching**

### **Function introduction**

- 88-Key Progressive Hammer-action Keyboard (ABS material)
- Double Bluetooth function
- Piano case: PVC wooden material
- It will automatically turn off after 30 minutes without working
- Movable music book stand
- Keyboard of desk-style pushing and pulling
- French Dream chip 5704
- Power switch function
- Main volume switch function
- 128 Polyphonies
- Pure piano tone
- USB/MIDI port (connected with Smart-Phone, computer & Tablet PC)
- Audio In / Out
- MIDI In / Out
- Double Earphone ports
- Sustain pedal port
- Power supply socket
- Assembly size: 132x80x40.5 cm
- Package size: 139x48x37 cm
- G.W. / N.W.: 43KG / 40KG