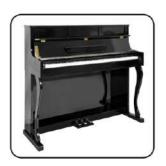

# **SW-3**

### 88-Key Multi-function Digital Piano

# **NISHIKI**®

### **Colour matching**

Brown

n Wh

White

Black

Walnu

Customizable colors