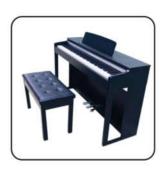

# SW-2

### 88-Key Multi-function Digital Piano

# **NISHIKI**®

### **Colour matching**

### **Function introduction**

- 88-Key Progressive Hammer-action Keyboard (ABS material)
- Double Bluetooth function
- Piano case: PVC wooden material
- It will automatically turn off after 30 minutes without working
- Movable music book stand
- Keyboard of desk-style pushing and pulling
- French Dream chip 5704
- Power switch function
- Main volume switch function
- 128 Polyphonies
- Pure piano tone
- USB/MIDI port (connected with Smart-Phone, computer & Tablet PC)
- Audio In / Out
- MIDI In / Out
- Double Earphone ports
- Sustain pedal port
- Power supply socket
- Assembly size: 132x80x40.5 cm
- Package size: 139x48x37 cm
- G.W. / N.W.: 43KG / 40KG