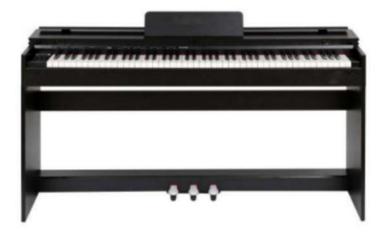

# **SW-3**

### 88-Key Multi-function Digital Piano

# **NISHIKI**®

### **Colour matching**

Brown

n Wh

White

Black

Walnu

Customizable colors