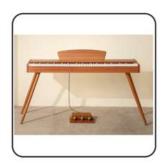

# **SW-3**

### 88-Key Multi-function Digital Piano

# **NISHIKI**®

### **Colour matching**

Brown

n Wh

White

Black

Walnu

Customizable colors

### **Function introduction**

- 88-Key Progressive Hammer-action Keyboard (ABS material)
- Double Bluetooth function
- Piano case: PVC wooden material
- It will automatically turn off after 30 minutes without working
- Movable music book stand
- Keyboard of desk-style pushing and pulling
- French Dream chip 5704
- Power switch function
- Main volume switch function
- 128 Polyphonies
- Pure piano tone
- USB/MIDI port (connected with Smart-Phone, computer & Tablet PC)
- Audio In / Out
- MIDI In / Out
  - Double Earphone ports
  - Sustain pedal port
  - Power supply socket
  - Assembly size: 132x80x40.5 cmPackage size: 139x48x37 cm
  - G.W. / N.W.: 43KG / 40KG