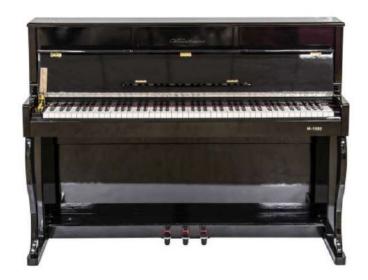

# **SW-1**

### 88-Key Multi-function Digital Piano

# **NISHIKI**®

### **Colour matching**

orain

grain

grain

Burlywood

Customizable colors

- 88-Key Progressive Hammer-action Keyboard (ABS material)
- Double Bluetooth function: Audio and Midi Bluetooth
- Piano case: PVC wooden material
- French Dream chip
- Power switch function
- 128 Polyphonies
- Pure piano tone
- Audio Out
- Earphone port
- Single sustain pedal port
- Three-pedal socket
- Three-pedal functions ( Soft / Sostenuto / Sustain)
- USB/MIDI port (connected with Smart-Phone, computer & Tablet PC)
- Power supply socket
- Assembly size: 135x40x75 cm
- Package size: 163.5x36.5x18 cm
- G.W. / N.W.: 25KG / 22KG