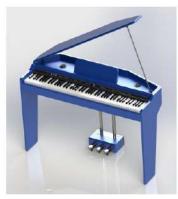

D display screen
- Effect function: Tremolo, Reverberation and Chorus
- 900 Tones
- 700 Rhythms
- 128 Polyphonies
- 110 Demos
- Touch control
  - Replay / Record
  - Chord function
  - Insert function
  - Tempo speed control: 30-300 / minute
  - Start/Stop function
  - Synchronization function
  - Transpose function
  - Keyboard split
  - Metronome function
  - Percussion function
  - USB/MIDI port (connected with Smart-Phone, computer & T ablet PC)
  - MP3 USB port / MP3 playing function
  - MIDI In / Out
  - Audio In / Out
  - Headphone port
  - Three-pedal socket
  - Three-pedal functions (Soft / Sostenuto / Sustain)
  - Power supply socket
  - Assembly size: 136×43×91.5 cm
  - Package size: 144x49x47.5cm
  - G.W./N.W.: 54/60KGS

### 88-Key Multi-function Digital Grand Piano

















# **NISHIKI**®

### Colour matching









Black

grain

Blue

White

Red

Customizable colors

### **Function introduction**

- 88-Key Progressive Hammer-action Keyboard (ABS material)
- French Dream chip
- Piano case: PVC wood / Polish vanish material
- Double Bluetooth function: Audio and Midi Bluetooth
- Power switch function
- Main volume switch knob
- Accompaniment volume knob
- Quick-selection knob
- LCD display screen
- 128 Tones
- 230 Rhythms
- 128 Polyphonies
- 32 Demos
- Reverberation function
- Prelude / Ending
- Touch control
- Replay /Three separate recorded tracks
- Chord function
- Insert A / Insert B function
- Tempo speed control knob
- Start/Stop function
- Synchronization function
- Transpose function
- Fine-tuning function
- Dual voice function
- Keyboard split