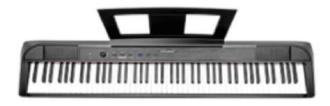

# **SW-1**

### 88-Key Multi-function Digital Piano

# **NISHIKI**®

### **Colour matching**

orain

grain

grain

Burlywood

Customizable colors

- 88-Key Progressive Hammer-action Keyboard (ABS material)
- Double Bluetooth function: Audio and Midi Bluetooth
- Piano case: PVC wooden material
- French Dream chip
- Power switch function
- 128 Polyphonies
- Pure piano tone
- Audio Out
- Earphone port
- Single sustain pedal port
- Three-pedal socket
- Three-pedal functions ( Soft / Sostenuto / Sustain)
- USB/MIDI port (connected with Smart-Phone, computer & Tablet PC)
- Power supply socket
- Assembly size: 135x40x75 cm
- Package size: 163.5x36.5x18 cm
- G.W. / N.W.: 25KG / 22KG