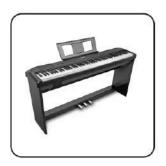

# **SW-1**

### 88-Key Multi-function Digital Piano

### **Colour matching**

orain

grain

grain

Burlywood

Customizable colors

- 88-Key Progressive Hammer-action Keyboard (ABS material)
- Double Bluetooth function: Audio and Midi Bluetooth
- Piano case: PVC wooden material
- French Dream chip
- Power switch function
- 128 Polyphonies
- Pure piano tone
- Audio Out
- Earphone port
- Single sustain pedal port
- Three-pedal socket
- Three-pedal functions ( Soft / Sostenuto / Sustain)
- USB/MIDI port (connected with Smart-Phone, computer & Tablet PC)
- Power supply socket
- Assembly size: 135x40x75 cm
- Package size: 163.5x36.5x18 cm
- G.W. / N.W.: 25KG / 22KG