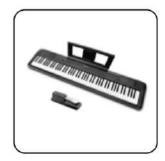

# SW-2

### 88-Key Multi-function Digital Piano

### **Function introduction**

- 88-Key Progressive Hammer-action Keyboard (ABS material)
- Double Bluetooth function
- Piano case: PVC wooden material
- It will automatically turn off after 30 minutes without working
- Movable music book stand
- Keyboard of desk-style pushing and pulling
- French Dream chip 5704
- Power switch function
- Main volume switch function
- 128 Polyphonies
- Pure piano tone
- USB/MIDI port (connected with Smart-Phone, computer & Tablet PC)
- Audio In / Out
- MIDI In / Out
- Double Earphone ports
- Sustain pedal port
- Power supply socket
- Assembly size: 132x80x40.5 cm
- Package size: 139x48x37 cm
- G.W. / N.W.: 43KG / 40KG