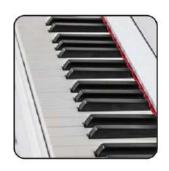

# **SW-1**

### 88-Key Multi-function Digital Piano

# **NISHIKI**®

### **Colour matching**

orain

grain

grain

Burlywood

Customizable colors

- 88-Key Progressive Hammer-action Keyboard (ABS material)
- Double Bluetooth function: Audio and Midi Bluetooth
- Piano case: PVC wooden material
- French Dream chip
- Power switch function
- 128 Polyphonies
- Pure piano tone
- Audio Out
- Earphone port
- Single sustain pedal port
- Three-pedal socket
- Three-pedal functions ( Soft / Sostenuto / Sustain)
- USB/MIDI port (connected with Smart-Phone, computer & Tablet PC)
- Power supply socket
- Assembly size: 135x40x75 cm
- Package size: 163.5x36.5x18 cm
- G.W. / N.W.: 25KG / 22KG