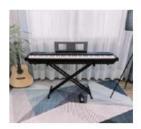

### EK-2

### 88-Key Multi-function Digital Portable Piano

### Colour matching

White

Black

Customizable colors

### **Function introduction**

- 88-Keys Progressive Hammer-action Keyboard (ABS material)
- Piano-case: ABS material
- The single piano keyboard can be with wooden stand / X-stand / U-stand
- Power switch function
- Main volume switch function
- French Dream chip
- 128 polyphonies
- Tone selection function:8 Tones
- Rhythm selection function:128Rhythms
- ●31Demos
- Record / Play
- Dual tone
- Transpose function +/-
- Tempo Adjustment function +/-
  - Chord function
  - Synchronized Startup function
  - Dynamics Response Switch
  - Metronome Switch function
  - Effect Control function
  - Start / Stop
  - USB/MIDI Transmission Socket (connected with Smar t-Phone, computer & Tablet PC)
  - MP3 / Flash disk Socket
  - AUDIO IN / OUT
  - Double headphone ports
  - Single sustain pedal socket
  - Three-pedal socket
  - Three-pedal functions(Soft / Sostenuto / Sustain)
  - Power supply socket
  - Speakers: 2\*25W/ Power Amplifier: 30W\*2,
  - Power Adapter: 100V-240V(50-60Hz) / DC 12V 3A
  - Product size: 132x30x10.5cm
  - Single-keyboard's package size: 144x34x23cm
  - Keyboard with wooden stand's packing size: 139x46.5x28cm
  - G.W./N.W.: 13&15kgs/ 29&31kgs