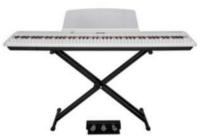

# SW-2

### 88-Key Multi-function Digital Piano

### **Colour matching**

### **Function introduction**

- 88-Key Progressive Hammer-action Keyboard (ABS material)
- Double Bluetooth function
- Piano case: PVC wooden material
- It will automatically turn off after 30 minutes without working
- Movable music book stand
- Keyboard of desk-style pushing and pulling
- French Dream chip 5704
- Power switch function
- Main volume switch function
- 128 Polyphonies
- Pure piano tone
- USB/MIDI port (connected with Smart-Phone, computer & Tablet PC)
- Audio In / Out
- MIDI In / Out
- Double Earphone ports
- Sustain pedal port
- Power supply socket
- Assembly size: 132x80x40.5 cm
- Package size: 139x48x37 cm
- G.W. / N.W.: 43KG / 40KG