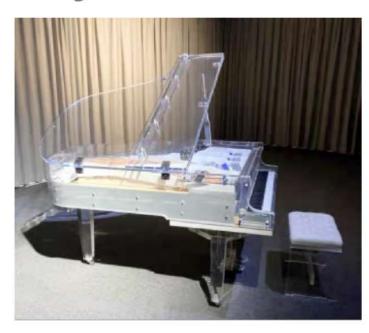

### 88-Key Multi-function Digital Grand Piano

# **NISHIKI**®

### Colour matching

Black

grain

Blue

White

Red

Customizable colors

### **Function introduction**

- 88-Key Progressive Hammer-action Keyboard (ABS material)
- French Dream chip
- Piano case: PVC wood / Polish vanish material
- Double Bluetooth function: Audio and Midi Bluetooth
- Power switch function
- Main volume switch knob
- Accompaniment volume knob
- Quick-selection knob
- LCD display screen
- 128 Tones
- 230 Rhythms
- 128 Polyphonies
- 32 Demos
- Reverberation function
- Prelude / Ending
- Touch control
- Replay /Three separate recorded tracks
- Chord function
- Insert A / Insert B function
- Tempo speed control knob
- Start/Stop function
- Synchronization function
- Transpose function
- Fine-tuning function
- Dual voice function
- Keyboard split
- Metronome function
- Keyboard drum percussion function
- Custom Setting: Save+call
- USB/MIDI port (connected with Smart-Phone, computer & T ablet PC)
- Single-pedal port
- Audio In / Out
- Headphone port
- Three-pedalsocket
- Three-pedal functions (Soft / Sostenuto / Sustain)
- Power supply socket
- Assembly size: 129.5 x 50.2 x 141.2cm