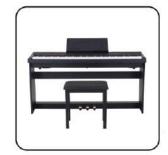

# **SW-1**

### 88-Key Multi-function Digital Piano

# **NISHIKI**®

### **Colour matching**

orain

grain

grain

Burlywood

Customizable colors

- 88-Key Progressive Hammer-action Keyboard (ABS material)
- Double Bluetooth function: Audio and Midi Bluetooth
- Piano case: PVC wooden material
- French Dream chip
- Power switch function
- 128 Polyphonies
- Pure piano tone
- Audio Out
- Earphone port
- Single sustain pedal port
- Three-pedal socket
- Three-pedal functions ( Soft / Sostenuto / Sustain)
- USB/MIDI port (connected with Smart-Phone, computer & Tablet PC)
- Power supply socket
- Assembly size: 135x40x75 cm
- Package size: 163.5x36.5x18 cm
- G.W. / N.W.: 25KG / 22KG