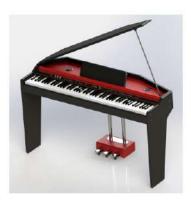

### 88-Key Multi-function Digital Grand Piano

# **NISHIKI**®

### Colour matching

Black

grain

Blue

White

Red

Customizable colors

### **Function introduction**

- 88-Key Progressive Hammer-action Keyboard (ABS material)
- French Dream chip
- Piano case: PVC wood / Polish vanish material
- Double Bluetooth function: Audio and Midi Bluetooth
- Power switch function
- Main volume switch knob
- Accompaniment volume knob
- Quick-selection knob
- LCD display screen
- 128 Tones
- 230 Rhythms
- 128 Polyphonies
- 32 Demos
- Reverberation function
- Prelude / Ending
- Touch control
- Replay /Three separate recorded tracks
- Chord function
- Insert A / Insert B function
- Tempo speed control knob
- Start/Stop function
- Synchronization function
- Transpose function
- Fine-tuning function
- Dual voice function
- Keyboard split
- Metronome function
- Keyboard drum percussion function
- Custom Setting: Save+call
- USB/MIDI port (connected with Smart-Phone, computer & T ablet PC)
- Single-pedal port
- Audio In / Out
- Headphone port
- Three-pedalsocket
- Three-pedal functions (Soft / Sostenuto / Sustain)
- Power supply socket
- Assembly size: 129.5 x 50.2 x 141.2cm