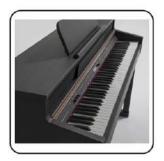

# **SW-1**

### 88-Key Multi-function Digital Piano

# **NISHIKI**®

### **Colour matching**

orain

grain

grain

Burlywood

Customizable colors

- 88-Key Progressive Hammer-action Keyboard (ABS material)
- Double Bluetooth function: Audio and Midi Bluetooth
- Piano case: PVC wooden material
- French Dream chip
- Power switch function
- 128 Polyphonies
- Pure piano tone
- Audio Out
- Earphone port
- Single sustain pedal port
- Three-pedal socket
- Three-pedal functions ( Soft / Sostenuto / Sustain)
- USB/MIDI port (connected with Smart-Phone, computer & Tablet PC)
- Power supply socket
- Assembly size: 135x40x75 cm
- Package size: 163.5x36.5x18 cm
- G.W. / N.W.: 25KG / 22KG