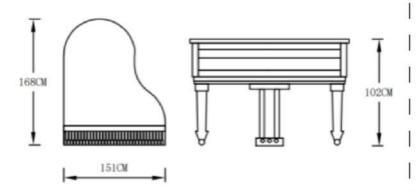

est advantage is that the highest realm never rusts, features winding bass copper strings, high precision matching of low, middle and high registers, its maximum amplitude thickness ensures the piano's duration and better resonance.

### High-strength chord studs:

The chord studs selected by NISHIKI piano have high precision and stability, and the highly precise coordination of chord studs makes the strings maintain a balance of force, so that each piano has a more stable tone.

### Full solid wood sound board:

the original imported sound board, European Alps solid wood spruce, oblique spelling unequal thick sound board

making sound board resonance uniform, the penetration of sound color is stronger.

### High density string board:

### **Acoustic Grand Piano**



### **Product size**



### Configuration:

#### Humanized slow-drop system:

Considering the safety of the user, humanized hydraulic slow-drop system is added to the keyboard of the piano, which is a safer guarantee design, so that the keyboard cover slowly and gently closed, even children will not accidentally hurt their fingers because of the sudden drop of the keyboard.

#### Solid African ebony keyboard:

Ebony keyboard imported from Africaebony structure is fine and even, fine texture, durable, anti-skid and sweat-absorbing feel excellent, everything for each piano has a better feel.

# **NISHIKI®**

### Vacuum casting Mark:

Adopts automatic vacuum casting process with the highest science and technology in Europe, cantilever design of the long string structure, so that the music is richer, more excellent