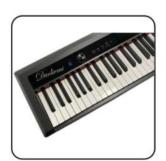

# **SW-1**

### 88-Key Multi-function Digital Piano

# **NISHIKI**®

### **Colour matching**

orain

grain

grain

Burlywood

Customizable colors

- 88-Key Progressive Hammer-action Keyboard (ABS material)
- Double Bluetooth function: Audio and Midi Bluetooth
- Piano case: PVC wooden material
- French Dream chip
- Power switch function
- 128 Polyphonies
- Pure piano tone
- Audio Out
- Earphone port
- Single sustain pedal port
- Three-pedal socket
- Three-pedal functions ( Soft / Sostenuto / Sustain)
- USB/MIDI port (connected with Smart-Phone, computer & Tablet PC)
- Power supply socket
- Assembly size: 135x40x75 cm
- Package size: 163.5x36.5x18 cm
- G.W. / N.W.: 25KG / 22KG