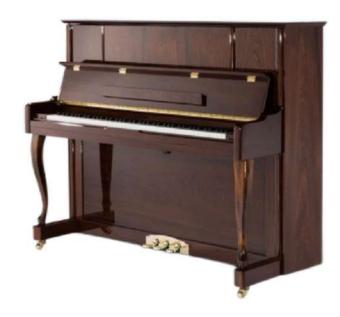

igh precision matching of low, middle and high registers, its maximum amplitude thickness ensures the piano's duration and better resonance.

#### Full solid wood sound board:

Material: Alpine solid wood spruce, more than 3 years of natural air drying, water content of not more than 5%, skew unequal thickness sound board, sound performance increased by more than 3 times. Features: The resonance of the soundboard is uniform, and the penetrating power of the timbre is st rong.

#### High density string board:

High density string board material, made from 19 layers of equal thickness European beech wood under high pressure. Features: large density, uniform force, can greatly improve the stability of into nation.

#### High-strength chord studs:



## E123L3

### **Acoustic Upright Piano**



### **Product size**



### Configuration:

#### Humanized fall-slow system:

Considering the safety of the user, humanized hydraulic slow-drop system is added to the keyboard of the piano, which is a safer guarantee design, so that the keyboard cover slowly and gently closed, even children will not accidentally hurt their fingers because of the sudden drop of the keyboard.

Composite piano keyboard/ Solid wooden keyboard: Black key: optional frosted high-quality black key or ebony black key, White key: antibacterial imitation ivory white key leather. It is fine and even, fine texture, durable, anti-skid and sweat-absorbing feel excellent, everything for each piano has a better feel.

# **NISHIKI**®

### Vacuum casting Mark:

adopts automatic vacuum casting process with the highest scien