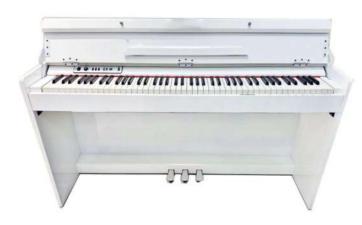

# **SW-3**

### 88-Key Multi-function Digital Piano

# **NISHIKI**®

### **Colour matching**

Brown

n Wh

White

Black

Walnu

Customizable colors