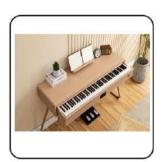

# **SW-1**

### 88-Key Multi-function Digital Piano

# **NISHIKI**®

### **Colour matching**

orain

grain

grain

Burlywood

Customizable colors

- 88-Key Progressive Hammer-action Keyboard (ABS material)
- Double Bluetooth function: Audio and Midi Bluetooth
- Piano case: PVC wooden material
- French Dream chip
- Power switch function
- 128 Polyphonies
- Pure piano tone
- Audio Out
- Earphone port
- Single sustain pedal port
- Three-pedal socket
- Three-pedal functions ( Soft / Sostenuto / Sustain)
- USB/MIDI port (connected with Smart-Phone, computer & Tablet PC)
- Power supply socket
- Assembly size: 135x40x75 cm
- Package size: 163.5x36.5x18 cm
- G.W. / N.W.: 25KG / 22KG