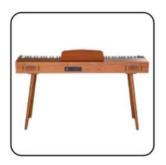

ackage size: 144x35x24.4cm
- Keyboard with wooden stand's packing size:137.5X44X32cm
- G.W./N.W.: 13&15kgs/ 29&31kgs

# V6

### 88-Key Multi-function Digital Piano











# **NISHIKI**®

### **Colour matching**



### **Function introduction**

88-Key Progressive Hammer-action Keyboard

(ABS material)

- Piano case: PVC wood / Polish vanish material
- You can choose S-Leg / Straight Leg
- French Dream 5704 chip board
- Pure piano tone
- 128 Polyphonies
- Dual earphone ports
- Audio In / Out
- MIDI In / Out
- Double Bluetooth function: Audio & Midi Bluetooth
- USB / MIDI port (connected with Smart-Phone,

computer &Tablet PC)

- Power supply socket
- Assembly size: 136x42x82 cm
- Package size: 144x48.5x35.5 cm
- G.W. / N.W.: 47KG / 42KG

### 88-Key Multi-function Digital Piano













## **NISHIKI<sup>®</sup>**

### **Colour matching**



- 88-Key Progressive Hammer-action keyboard (ABS material)
- French Dream chip
- Piano case: PVC wooden / Polish vanish material
- Double Bluetooth function: Audio and Midi Bluetooth
- The single piano keyboard can be with wooden stand / X-stand / U-stand
- Double Bluetooth function: Audio and Midi Bluetooth
- Power switch function
- Main volume adjustment knob
- MP3 USB port
- MP3 Song Selection+/-
- MP3 Song's Volume+/-
- 8 Tones / 41 Demos
  - 128 Polyphonies
- Dynamics response adjustment
  - Record/Playback
  - Chorus sound effect function
  - Tempo speed control
  - MIDI/Transpose function
  - Dual voice function
  - Reverberation effect
  - Metronome function
- USB/MIDI port (connected with Smart-Phone, computer &Tablet PC)