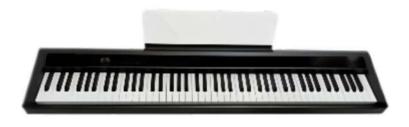

# **SW-1**

### 88-Key Multi-function Digital Piano

# **NISHIKI**®

### **Colour matching**

orain

grain

grain

Burlywood

Customizable colors

- 88-Key Progressive Hammer-action Keyboard (ABS material)
- Double Bluetooth function: Audio and Midi Bluetooth
- Piano case: PVC wooden material
- French Dream chip
- Power switch function
- 128 Polyphonies
- Pure piano tone
- Audio Out
- Earphone port
- Single sustain pedal port
- Three-pedal socket
- Three-pedal functions ( Soft / Sostenuto / Sustain)
- USB/MIDI port (connected with Smart-Phone, computer & Tablet PC)
- Power supply socket
- Assembly size: 135x40x75 cm
- Package size: 163.5x36.5x18 cm
- G.W. / N.W.: 25KG / 22KG