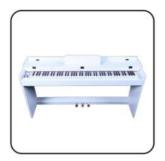

n: Audio and Midi Bluetooth
- Power switch function
- Main volume adjustment knob
- MP3 USB port
- MP3 Song Selection+/-
- MP3 Song's Volume+/-
- 8 Tones / 41 Demos
- 128 Polyphonies
- Dynamics response adjustment
  - Record/Playback
- Chorus sound effect function
  - Tempo speed control
- MIDI/Transpose function
- Dual voice function
- Reverberation effect
- Metronome function
- USB/MIDI port (connected with Smart-Phone, computer &Tablet PC)
- MIDI In / Out
- Audio In / Out
- Single sustain pedal port
- Double headphone ports
- Three-pedal socket
- Three-pedal functions (Soft / Sostenuto / Sustain)
- Power supply socket
- Assembly size: 135×35×76 cm ( with wooden stand)
- Package size: 146.5x45x35 cm
- G.W./N.W.: 34 / 37KGS

### ZSF-005

### 88-Key Multi-function Digital Piano















### **Colour matching**









Pink mirror finish

Black

k White

nite Red

ed ror finish



Brown grain

m Walr

Walnut

Black grain

Customizable colors

- 88-Key Progressive Hammer-action Keyboard (ABS material)
- French Dream chip
- Piano case: PVC wooden / Polish vanish material
  - Double Bluetooth function: Audio and Midi Bluetooth
- Power switch function
  - Main volume adjustment knob
- Number-Selection+/-
  - MP3 USB port
- MP3 Song & Demo-song Play/Pause
  - MP3 song selection+/-
  - ●MP3 volume+/-
  - LCD display screen
  - ●880 Tones
- ●600 Rhythms
  - ●128 Polyphonies
- ●120 Demos
  - Touch control
- Playing / Recording
- Effect button function
- Learning-mode function
- Chord function
- Tempo speed control
- Start/Stop function
- Synchronization starting function
- Tr