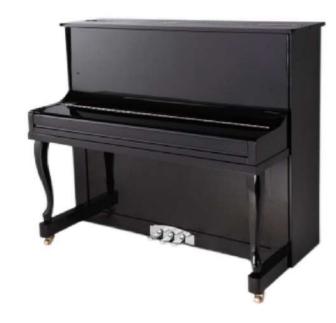

ing**







Red

mirror finish

mirror finish



Customizable colors

### **Function introduction**

- 88-Key Progressive Hammer-action Keyboard (ABS material)
- Piano case: Polish vanish material
- French Dream 5704 chip board
- 153 kinds of PCM tones(include 128 common tones & 25 national tones)
- 100Rhythyms
- 10 kinds of percussions
- Touching control
- Accompaniment control
- 256 Polyphonies
- Earphone port
- Single-finger chord/fingers chord
- Audio In / Out
- MIDI In / Out
- USB / MIDI port (connected with Smart-Phone, computer & Tablet PC)
- Power supply socket
- Assembly size: 145x90x103cm/

145x110x103cm/ 145x120x103cm/ 145x148x103cm/ 145x158x103cm/ 145x168x103cm/ 145x186x103cm

Package size: 160x155x66 cm

G.W. / N.W.: 100KG / 90 KG

### K121L2

### **Acoustic Upright Piano**



### **Product size**



### Configuration:

#### Humanized fall-slow system:

Considering the safety of the user, humanized hydraulic slow-drop system is added to the keyboard of the piano, which is a safer guarantee design, so that the keyboard cover slowly and gently closed, even children will not accidentally hurt their fingers because of the sudden drop of the keyboard.

Composite piano keyboard/ Solid wooden keyboard: Black key: optional frosted high-quality black key or ebony black key, White key: antibacterial imitation ivory white key leather. It is fine and even, fine texture, durable, anti-skid and sweat-absorbing feel excellent, everything for each piano has a better feel.

# **NISHIKI**®

#### Vacuum casting Mark:

adopts automatic vacuum casting process with the highest scie