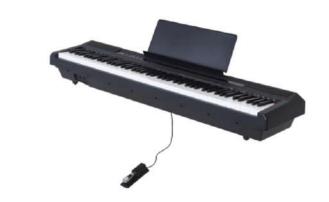

# **SW-1**

### 88-Key Multi-function Digital Piano

### **Colour matching**

orain

grain

grain

Burlywood

Customizable colors

- 88-Key Progressive Hammer-action Keyboard (ABS material)
- Double Bluetooth function: Audio and Midi Bluetooth
- Piano case: PVC wooden material
- French Dream chip
- Power switch function
- 128 Polyphonies
- Pure piano tone
- Audio Out
- Earphone port
- Single sustain pedal port
- Three-pedal socket
- Three-pedal functions ( Soft / Sostenuto / Sustain)
- USB/MIDI port (connected with Smart-Phone, computer & Tablet PC)
- Power supply socket
- Assembly size: 135x40x75 cm
- Package size: 163.5x36.5x18 cm
- G.W. / N.W.: 25KG / 22KG