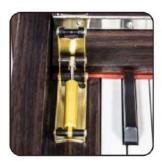

### Reynolds-type/ Famous Dongfang string strik ing machine:

There are four new features in the design: the operation of the string machine is more sensitive, the touch is more hierarchical, more durable, the design is more convenient for future maintenance, and the new appearance change, giving a person a new look.

#### German felt mahogany hammer: (FFW hammer) :

the material is made of German original imported hammer, high-grade mahogany and German top woolen felt, to ensure that each hammer is soft on the outside and firm on the inside, with stronger anti-strike ability, no deformation and fracture.