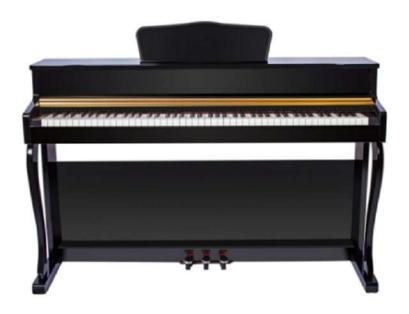

# **SW-1**

### 88-Key Multi-function Digital Piano

### **Colour matching**

orain

grain

grain

Burlywood

Customizable colors

- 88-Key Progressive Hammer-action Keyboard (ABS material)
- Double Bluetooth function: Audio and Midi Bluetooth
- Piano case: PVC wooden material
- French Dream chip
- Power switch function
- 128 Polyphonies
- Pure piano tone
- Audio Out
- Earphone port
- Single sustain pedal port
- Three-pedal socket
- Three-pedal functions ( Soft / Sostenuto / Sustain)
- USB/MIDI port (connected with Smart-Phone, computer & Tablet PC)
- Power supply socket
- Assembly size: 135x40x75 cm
- Package size: 163.5x36.5x18 cm
- G.W. / N.W.: 25KG / 22KG