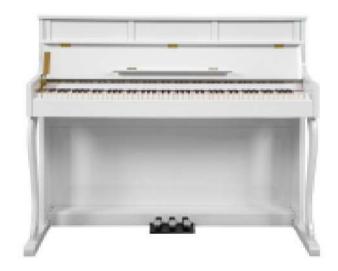

# **SW-1**

### 88-Key Multi-function Digital Piano

# **NISHIKI**®

### **Colour matching**

orain

grain

grain

Burlywood

Customizable colors

- 88-Key Progressive Hammer-action Keyboard (ABS material)
- Double Bluetooth function: Audio and Midi Bluetooth
- Piano case: PVC wooden material
- French Dream chip
- Power switch function
- 128 Polyphonies
- Pure piano tone
- Audio Out
- Earphone port
- Single sustain pedal port
- Three-pedal socket
- Three-pedal functions ( Soft / Sostenuto / Sustain)
- USB/MIDI port (connected with Smart-Phone, computer & Tablet PC)
- Power supply socket
- Assembly size: 135x40x75 cm
- Package size: 163.5x36.5x18 cm
- G.W. / N.W.: 25KG / 22KG