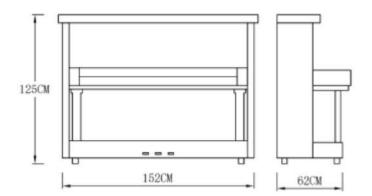

ion matching of low, middle and high registers, its maximum amplitude thickness ensures the piano's duration and better resonance.

### Full solid wood sound board:

Material: Alpine solid wood spruce, more than 3 years of natural air drying, water content of not more than 5%, skew unequal thickness sound board, sound performance increased by more than 3 times. Features: The resonance of the soundboard is uniform, and the penetrating power of the timbre is st

### High density string board:

High density string board material, made from 19 layers of equal thickness European beech wood under high pressure. Features: large density, uniform force, can greatly improve the stability of into

#### High-strength chord studs:





## E125Y2

### **Acoustic Upright Piano**



### **Product size**



### Configuration:

#### Humanized fall-slow system:

Considering the safety of the user, humanized hydraulic slow-drop system is added to the keyboard of the piano, which is a safer guarantee design, so that the keyboard cover slowly and gently closed, even children will not accidentally hurt their fingers because of the sudden drop of the keyboard.

Composite piano keyboard/ Solid wooden keyboard:
Black key: optional frosted high-quality black key or ebony black key,
White key: antibacterial imitation ivory white key leather. It is fine and even, fine texture, durable, anti-skid and sweat-absorbing feel excellent, everything for each piano has a better feel.

# **NISHIKI**®

### Vacuum casting Mark:

adopts automatic vacuum casting process with the highest science and technology in Eur