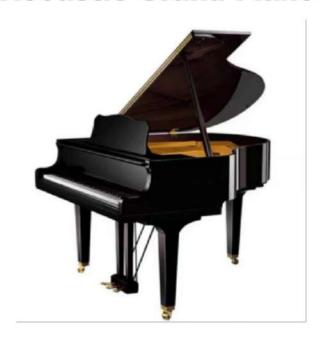

ced in Germany. Its biggest advantage is that the highest realm never rusts, features winding bass copper strings, high precision matching of low, middle and high registers, its maximum amplitude thickness ensures the piano's duration and better resonance.

### High-strength chord studs:

The chord studs selected by NISHIKI piano have high precision and stability, and the highly precise coordination of chord studs makes the strings maintain a balance of force, so that each piano has a more stable tone.

### Full solid wood sound board:

the original imported sound board, European Alps solid wood spruce, oblique spelling unequal thick sound board

making sound board resonance uniform, the penetration of sound color is stronger.

### High density string board:

### **Acoustic Grand Piano**



### **Product size**



### Configuration:

#### Humanized slow-drop system:

Considering the safety of the user, humanized hydraulic slow-drop system is added to the keyboard of the piano, which is a safer guarantee design, so that the keyboard cover slowly and gently closed, even children will not accidentally hurt their fingers because of the sudden drop of the keyboard.

#### Solid African ebony keyboard:

Ebony keyboard imported from Africaebony structure is fine and even, fine texture, durable, anti-skid and sweat-absorbing feel excellent, everything for each piano has a better feel.

# **NISHIKI®**

### Vacuum casting Mark:

Adopts automatic vacuum casting process with the highest science and technology in Europe, cantilever design of the long string structure, so that the music i