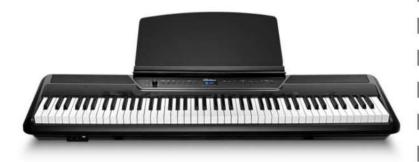

# **SW-1**

### 88-Key Multi-function Digital Piano

# **NISHIKI**®

### **Colour matching**

orain

grain

grain

Burlywood

Customizable colors

- 88-Key Progressive Hammer-action Keyboard (ABS material)
- Double Bluetooth function: Audio and Midi Bluetooth
- Piano case: PVC wooden material
- French Dream chip
- Power switch function
- 128 Polyphonies
- Pure piano tone
- Audio Out
- Earphone port
- Single sustain pedal port
- Three-pedal socket
- Three-pedal functions ( Soft / Sostenuto / Sustain)
- USB/MIDI port (connected with Smart-Phone, computer & Tablet PC)
- Power supply socket
- Assembly size: 135x40x75 cm
- Package size: 163.5x36.5x18 cm
- G.W. / N.W.: 25KG / 22KG