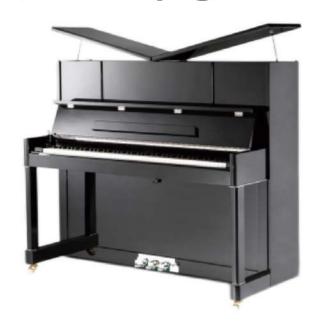

cision matching of low, middle and high registers, its maximum amplitude thickness ensures the piano's duration and better resonance.

### Full solid wood sound board:

Material: Alpine solid wood spruce, more than 3 years of natural air drying, water content of not more than 5%, skew unequal thickness sound board, sound performance increased by more than 3 times. Features: The resonance of the soundboard is uniform, and the penetrating power of the timbre is st rong.

### High density string board:

High density string board material, made from 19 layers of equal thickness European beech wood under high pressure. Features: large density, uniform force, can greatly improve the stability of into nation.

#### High-strength chord studs:

///////



## H125L2

### **Acoustic Upright Piano**



### **Product size**



### Configuration:

#### Humanized fall-slow system:

Considering the safety of the user, humanized hydraulic slow-drop system is added to the keyboard of the piano, which is a safer guarantee design, so that the keyboard cover slowly and gently closed, even children will not accidentally hurt their fingers because of the sudden drop of the keyboard.

Composite piano keyboard/ Solid wooden keyboard:
Black key: optional frosted high-quality black key or ebony black key,
White key: antibacterial imitation ivory white key leather. It is fine and even, fine texture, durable, anti-skid and sweat-absorbing feel excellent, everything for each piano has a better feel.

# **NISHIKI**®

### Vacuum casting Mark:

adopts automatic vacuum casting process with the highest scien