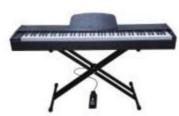

# **SW-1**

### 88-Key Multi-function Digital Piano

### **Colour matching**

orain

grain

grain

Burlywood

Customizable colors

- 88-Key Progressive Hammer-action Keyboard (ABS material)
- Double Bluetooth function: Audio and Midi Bluetooth
- Piano case: PVC wooden material
- French Dream chip
- Power switch function
- 128 Polyphonies
- Pure piano tone
- Audio Out
- Earphone port
- Single sustain pedal port
- Three-pedal socket
- Three-pedal functions ( Soft / Sostenuto / Sustain)
- USB/MIDI port (connected with Smart-Phone, computer & Tablet PC)
- Power supply socket
- Assembly size: 135x40x75 cm
- Package size: 163.5x36.5x18 cm
- G.W. / N.W.: 25KG / 22KG