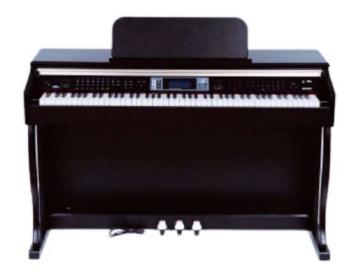

# **SW-3**

### 88-Key Multi-function Digital Piano

# **NISHIKI**®

### **Colour matching**

Brown

n Wh

White

Black

Walnu

Customizable colors

### **Function introduction**

- 88-Key Progressive Hammer-action Keyboard (ABS material)
- Double Bluetooth function
- Piano case: PVC wooden material
- It will automatically turn off after 30 minutes without working
- Movable music book stand
- Keyboard of desk-style pushing and pulling
- French Dream chip 5704
- Power switch function
- Main volume switch function
- 128 Polyphonies
- Pure piano tone
- USB/MIDI port (connected with Smart-Phone, computer & Tablet PC)
- Audio In / Out
- MIDI In / Out
  - Double Earphone ports
  - Sustain pedal port
  - Power supply socket
  - Assembly size: 132x80x40.5 cmPackage size: 139x48x37 cm
  - G.W. / N.W.: 43KG / 40KG