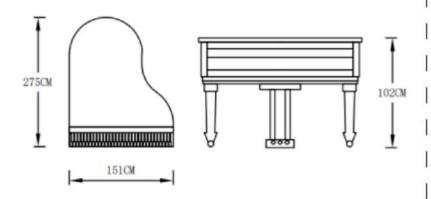

gest advantage is that the highest realm never rusts, features winding bass copper strings, high precision matching of low, middle and high registers, its maximum amplitude thickness ensures the piano's duration and better resonance.

### High-strength chord studs:

The chord studs selected by NISHIKI piano have high precision and stability, and the highly precise coordination of chord studs makes the strings maintain a balance of force, so that each piano has a more stable tone.

### Full solid wood sound board:

the original imported sound board, European Alps solid wood spruce, oblique spelling unequal thick sound board

making sound board resonance uniform, the penetration of sound color is stronger.

### High density string board:

### **Crystal Grand Piano**



### **Product size**



### Configuration:

### Humanized slow-drop system:

Considering the safety of the user, humanized hydraulic slow-drop system is added to the keyboard of the piano, which is a safer guarantee design, so that the keyboard cover slowly and gently closed, even children will not accidentally hurt their fingers because of the sudden drop of the keyboard.

### Solid African ebony keyboard:

Ebony keyboard imported from Africaebony structure is fine and e ven, fine texture, durable, anti-skid and sweat-absorbing feel excellent, everything for each piano has a better feel.

# **NISHIKI**®

### Vacuum casting Mark:

Adopts automatic vacuum casting process with the highest science and technology in Europe, cantilever design of the long string structure, so that the music is richer, more excellent