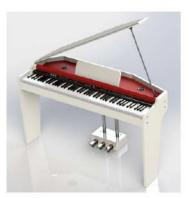

### 88-Key Multi-function Digital Grand Piano

# **NISHIKI®**

### **Colour matching**

Black mirror finish

White mirror finish

Customizable colors

### **Function introduction**

- 88-Key Progressive Hammer-action Keyboard (ABS material)
- Piano case: Polish vanish material
- French Dream 5704 chip board
- 153 kinds of PCM tones(include 128 common tones & 25 national tones)
- 100Rhythyms
- 10 kinds of percussions
- Touching control
- Accompaniment control
- 256 Polyphonies
- Earphone port
- Single-finger chord/fingers chord
- Audio In / Out
- MIDI In / Out
- USB / MIDI port (connected with Smart-Phone, computer & Tablet PC)
- Power supply socket
- Assembly size: 145x90x103cm/