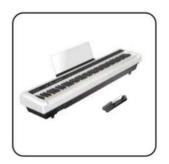

### EK-3

### 88-Key Multi-function Digital Portable Piano

### Colour matching

White

grain

Black

Customizable colors

- 88 keys progressive Hammer-action keyboard (ABS material)
- Piano-case: ABS material
- The single piano keyboard can be with wooden stand / Xstand / U-stand
- Power switch function
- Main volume switch function
- ●LCD Display Screen
- French Dream chip
- 128 polyphonies
- Tone selection function: 238 Tones
- Rhythm selection function: 200 Rhythms
- ●100 Demos
- Record / Play
- Keyboard Drums
- Prelude / Ending
- ■Transpose function +/-
- Tempo Adjustment function +/-
- Synthetic Chord function
- Synchronization function
- Dynamics Response Switch
- Metronome Switch function
- Sound Effect Control function
- Keyboard split
- Dual tone
- OStart / Stop
- ●USB/MIDI Transmission Socket (connected with Smart-Phone, computer & Tablet PC)
- MP3 / Flash disk Socket
- MP3 Previous / Vol-
- MP3 Next / Vol+
- MP3 Pause / Play
- OAUDIO IN / OUT
- Double headphone ports
- Single sustain pedal Socket
- Three-pedal socket
- Three-pedal functions (Soft / Sostenuto / Sustain)
- Power supply socket
- Speakers: 2\*25W/ Power Amplifier: 30W\*2,
- Power Adapter: 100V-240V(50-60Hz) / DC 12V 3A
- Product size: 132x30x10.5cm
- Single-keyboard's package size: 144x35x24.4cm
- Keyboard with wooden stand's packing size: 137.5X44X
- G.W./N.W.: 13&15kgs / 29 & 31kgs