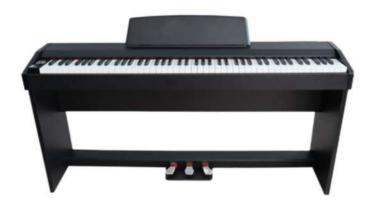

# **SW-1**

### 88-Key Multi-function Digital Piano

### **Colour matching**

orain

grain

grain

Burlywood

Customizable colors

- 88-Key Progressive Hammer-action Keyboard (ABS material)
- Double Bluetooth function: Audio and Midi Bluetooth
- Piano case: PVC wooden material
- French Dream chip
- Power switch function
- 128 Polyphonies
- Pure piano tone
- Audio Out
- Earphone port
- Single sustain pedal port
- Three-pedal socket
- Three-pedal functions ( Soft / Sostenuto / Sustain)
- USB/MIDI port (connected with Smart-Phone, computer & Tablet PC)
- Power supply socket
- Assembly size: 135x40x75 cm
- Package size: 163.5x36.5x18 cm
- G.W. / N.W.: 25KG / 22KG