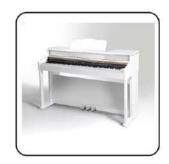

# SW-2

### 88-Key Multi-function Digital Piano

# **NISHIKI**®

### **Colour matching**