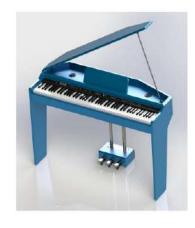

### 88-Key Multi-function Digital Grand Piano

# **NISHIKI®**

### **Colour matching**

Black mirror finish

White mirror finish

Customizable colors

### **Function introduction**

- 88-Key Progressive Hammer-action Keyboard (ABS material)
- Piano case: Polish vanish material
- French Dream 5704 chip board
- 153 kinds of PCM tones(include 128 common tones & 25 national tones)
- 100Rhythyms
- 10 kinds of percussions
- Touching control
- Accompaniment control
- 256 Polyphonies
- Earphone port
- Single-finger chord/fingers chord
- Audio In / Out
- MIDI In / Out
- USB / MIDI port (connected with Smart-Phone, computer & Tablet PC)
- Power supply socket
- Assembly size: 145x90x103cm/