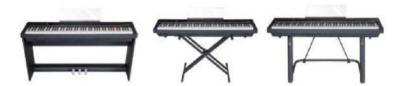

### **Function introduction**

- 88-Keys Progressive Hammer-action Keyboard (ABS material)
- Piano-case: ABS material
- The single piano keyboard can be with wooden stand / X-stand / U-stand
- Power switch function
- Main volume switch function
- French Dream chip
- 128 polyphonies
- Tone selection function:8 Tones
- Rhythm selection function:128Rhythms
- ●31Demos
- Record / Play
- Dual tone
- Transpose function +/-
- Tempo Adjustment function +/-
  - Chord function
  - Synchronized Startup function
  - Dynamics Response Switch
  - Metronome Switch function
  - Effect Control function
  - Start / Stop
  - USB/MIDI Transmission Socket (connected with Smar t-Phone, computer & Tablet PC)
  - MP3 / Flash disk Socket
  - AUDIO IN / OUT
  - Double headphone ports
  - Single sustain pedal socket
  - Three-pedal socket
  - Three-pedal functions(Soft / Sostenuto / Sustain)
  - Power supply socket
  - Speakers: 2\*25W/ Power Amplifier: 30W\*2,
  - Power Adapter: 100V-240V(50-60Hz) / DC 12V 3A
  - Product size: 132x30x10.5cm
  - Single-keyboard's package size: 144x34x23cm
  - Keyboard with wooden stand's packing size: 139x46.5x28cm
  - G.W./N.W.: 13&15kgs/ 29&31kgs

### 88-Key Multi-function Digital Portable Piano

### Colour matching

White

grain

Black

Customizable colors

- 88 keys progressive Hammer-action keyboard (ABS material)
- Piano-case: ABS material
- The single piano keyboard can be with wooden stand / Xstand / U-stand
- Power switch function
- Main volume switch function
- ●LCD Display Screen
- French Dream chip
- 128 polyphonies
- Tone selection function: 238 Tones
- Rhythm selection function: 200 Rhythms
- ●100 Demos
- Record / Play
- Keyboard Drums
- Prelude / Ending
- ■Transpose function +/-
- Tempo Adjustment function +/-
- Synthetic Chord function
- Synchronization function
- Dynamics Response Switch
- Metronome Switch function
- Sound Effect Control function
- Keyboard split
- Dual tone
- OStart / Stop
- ●USB/MIDI Transmission Socket (connected with Smart-Phone, computer & Tablet PC)
- MP3 / Flash disk Socket
- MP3 Previous / Vol-
- MP3 Next / Vol+
- MP3 Pause / Play
- OAUDIO IN / OUT
- Double headphone ports
- Single sustain pedal Socket
- Three-pedal socket
- Three-pedal functions (Soft / Sostenuto / Sustain)
- Power supply socket
- Speakers: 2\*25W/ Power Amplifier: 30W\*2,
- Power Adapter: 100V-240V(50-60Hz) / DC 12V 3A
- Product size: 132x30x10.5cm
- Single-keyboard's package size: 144x35x24.4cm
- Keyboard with wooden stand's packing size: 137.5X44X
- G.W./N.W.: 13&15kgs / 29 & 31kgs

### **Colour matching**

White

Black

Customizable colors

- 88-Keys Progressive Hammer-action Keyboard (ABS material)
- Piano-case: ABS material
- The single piano keyboard can be with wooden stand / X-stand / U-stand
- Double Bluetooth function: Audio and Midi Bluetooth
- Power switch function
- Main volume switch function
- Lighted function buttons
- French Dream chip
- 128 polyphonies
- Tone selection function: 10 Tones
- Rhythm selection function:10 Rhythms
- 6 Demos
- Record / Play
- Keyboard Drums
- Fill-in A/B
- Prelude / Ending
- Transpose function +/-
- Tempo Adjustment function +/-
- Synthetic Chord function
  - Synchronization function
- Dynamics Response Switch
- Metronome Switch function
- Sound Effect Control function
- Keyboard split
- Dual tone
- Start/Stop
- Number selection+/-
- Custom Setting: Save+call
- USB/MIDI Transmission Socket (connected with Smart-Phone, computer & Tablet PC)
- MP3 / Flash disk Socket
- AUDIO IN / OUT
  - Double headphone ports
- Single sustain pedal Socket
- Three-pedal Socket
- Three-pedal functions (Soft / Sostenuto / Sustain)
- Power supply socket
- Speakers: 2\*25W/ Power Amplifier: 30W\*2
- Power Adapter: 100V-240V(50-60Hz) / DC 12V 3A
  - Product size: 132x30x10.5cm
  - Single-keyboard's package size: 144x35x24.4cm
  - Keyboard with wooden stand's packing size:137.5X44X32cm
     W./N.W.: 13&15kgs/ 29&31kgs