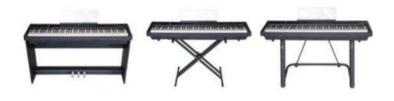

### **Function introduction**

- 88-Keys Progressive Hammer-action Keyboard (ABS material)
- Piano-case: ABS material
- The single piano keyboard can be with wooden stand / X-stand / U-stand
- Power switch function
- Main volume switch function
- French Dream chip
- 128 polyphonies
- Tone selection function:8 Tones
- Rhythm selection function:128Rhythms
- ●31Demos
- Record / Play
- Dual tone
- Transpose function +/-
- Tempo Adjustment function +/-
  - Chord function
  - Synchronized Startup function
  - Dynamics Response Switch
  - Metronome Switch function
  - Effect Control function
  - Start / Stop
  - USB/MIDI Transmission Socket (connected with Smar t-Phone, computer & Tablet PC)
  - MP3 / Flash disk Socket
  - AUDIO IN / OUT
  - Double headphone ports
  - Single sustain pedal socket
  - Three-pedal socket
  - Three-pedal functions(Soft / Sostenuto / Sustain)
  - Power supply socket
  - Speakers: 2\*25W/ Power Amplifier: 30W\*2,
  - Power Adapter: 100V-240V(50-60Hz) / DC 12V 3A
  - Product size: 132x30x10.5cm
  - Single-keyboard's package size: 144x34x23cm
  - Keyboard with wooden stand's packing size: 139x46.5x28cm
  - G.W./N.W.: 13&15kgs/ 29&31kgs