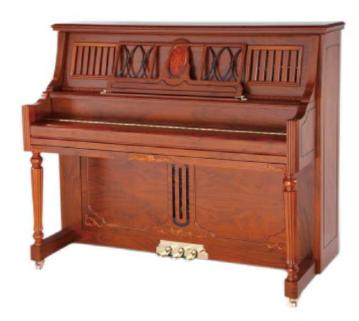

per strings, high precision matching of low, middle and high registers, its maximum amplitude thickness ensures the piano's duration and better resonance.

### Full solid wood sound board:

Material: Alpine solid wood spruce, more than 3 years of natural air drying, water content of not more than 5%, skew unequal thickness sound board, sound performance increased by more than 3 times. Features: The resonance of the soundboard is uniform, and the penetrating power of the timbre is st

### High density string board:

High density string board material, made from 19 layers of equal thickness European beech wood under high pressure. Features: large density, uniform force, can greatly improve the stability of into

#### High-strength chord studs:





## E125Y2

### **Acoustic Upright Piano**



### **Product size**



### Configuration:

#### Humanized fall-slow system:

Considering the safety of the user, humanized hydraulic slow-drop system is added to the keyboard of the piano, which is a safer guarantee design, so that the keyboard cover slowly and gently closed, even children will not accidentally hurt their fingers because of the sudden drop of the keyboard.

Composite piano keyboard/ Solid wooden keyboard:
Black key: optional frosted high-quality black key or ebony black key,
White key: antibacterial imitation ivory white key leather. It is fine and even, fine texture, durable, anti-skid and sweat-absorbing feel excellent, everything for each piano has a better feel.

# **NISHIKI**®

### Vacuum casting Mark:

adopts automatic vacuum casting process with the highest scien