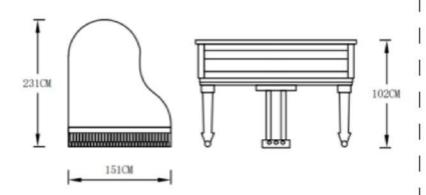

### **Function introduction**

- 88-Key Progressive Hammer-action Keyboard (ABS material)
- Piano case: Polish vanish material
- French Dream 5704 chip board
- 153 kinds of PCM tones(include 128 common tones & 25 national tones)
- 100Rhythyms
- 10 kinds of percussions
- Touching control
- Accompaniment control
- 256 Polyphonies
- Earphone port
- Single-finger chord/fingers chord
- Audio In / Out
- MIDI In / Out
- USB / MIDI port (connected with Smart-Phone, computer & Tablet PC)
- Power supply socket
- Assembly size: 145x90x103cm/

145x110x103cm/ 145x120x103cm/ 145x148x103cm/ 145x158x103cm/ 145x168x103cm/ 145x186x103cm

Package size: 160x155x66 cm

G.W. / N.W.: 100KG / 90 KG