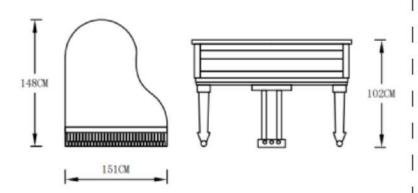

cision matching of low, middle and high registers, its maximum amplitude thickness ensures the piano's duration and better resonance.

### Full solid wood sound board:

Material: Alpine solid wood spruce, more than 3 years of natural air drying, water content of not more than 5%, skew unequal thickness sound board, sound performance increased by more than 3 times. Features: The resonance of the soundboard is uniform, and the penetrating power of the timbre is st

### High density string board:

High density string board material, made from 19 layers of equal thickness European beech wood under high pressure. Features: large density, uniform force, can greatly improve the stability of into

#### High-strength chord studs:

////////





### **Acoustic Grand Piano**



### **Product size**



### Configuration:

#### Humanized slow-drop system:

Considering the safety of the user, humanized hydraulic slow-drop system is added to the keyboard of the piano, which is a safer guarantee design, so that the keyboard cover slowly and gently closed, even children will not accidentally hurt their fingers because of the sudden drop of the keyboard.

#### Solid African ebony keyboard:

Ebony keyboard imported from Africaebony structure is fine and even, fine texture, durable, anti-skid and sweat-absorbing feel excellent, everything for each piano has a better feel.

# **NISHIKI**®

### Vacuum casting Mark:

Adopts automatic vacuum casting process with the highest science and technology in Europe, cantilever design of the long string structure, so that the music is richer, more excellent