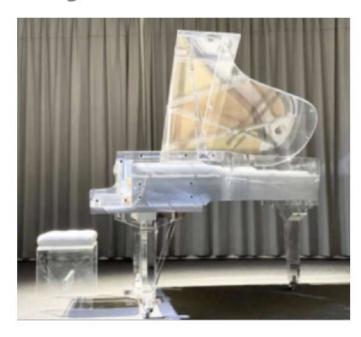

ced in Germany. Its biggest advantage is that the highest realm never rusts, features winding bass copper strings, high precision matching of low, middle and high registers, its maximum amplitude thickness ensures the piano's duration and better resonance.

### High-strength chord studs:

The chord studs selected by NISHIKI piano have high precision and stability, and the highly precise coordination of chord studs makes the strings maintain a balance of force, so that each piano has a more stable tone.

### Full solid wood sound board:

the original imported sound board, European Alps solid wood spruce, oblique spelling unequal thick sound board,

making sound board resonance uniform, the penetration of sound color is stronger.

### High density string board:

### **Crystal Grand Piano**



### **Product size**



### Configuration:

#### Humanized slow-drop system:

Considering the safety of the user, humanized hydraulic slow-drop system is added to the keyboard of the piano, which is a safer guarantee design, so that the keyboard cover slowly and gently closed, even children will not accidentally hurt their fingers because of the sudden drop of the keyboard.

#### Solid African ebony keyboard:

Ebony keyboard imported from Africaebony structure is fine and e ven, fine texture, durable, anti-skid and sweat-absorbing feel excellent, everything for each piano has a better feel.

# **NISHIKI®**

### Vacuum casting Mark:

Adopts automatic vacuum casting process with the highest science and technology in Europe, cantilever design of the long string structure, so that the music