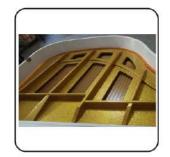

#### Humanized fall-slow system:

Considering the safety of the user, humanized hydraulic slow-drop system is added to the keyboard of the piano, which is a safer guarantee design, so that the keyboard cover slowly and gently closed, even children will not accidentally hurt their fingers because of the sudden drop of the keyboard.

Composite piano keyboard/ Solid wooden keyboard: Black key: optional frosted high-quality black key or ebony black key, White key: antibacterial imitation ivory white key leather. It is fine and even, fine texture, durable, anti-skid and sweat-absorbing feel excellent, everything for each piano has a better feel.