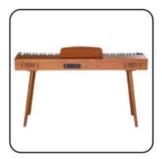

# **SW-1**

### 88-Key Multi-function Digital Piano

# **NISHIKI**®

### **Colour matching**

orain

grain

grain

Burlywood

Customizable colors

- 88-Key Progressive Hammer-action Keyboard (ABS material)
- Double Bluetooth function: Audio and Midi Bluetooth
- Piano case: PVC wooden material
- French Dream chip
- Power switch function
- 128 Polyphonies
- Pure piano tone
- Audio Out
- Earphone port
- Single sustain pedal port
- Three-pedal socket
- Three-pedal functions ( Soft / Sostenuto / Sustain)
- USB/MIDI port (connected with Smart-Phone, computer & Tablet PC)
- Power supply socket
- Assembly size: 135x40x75 cm
- Package size: 163.5x36.5x18 cm
- G.W. / N.W.: 25KG / 22KG