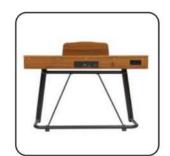

# SW-2

### 88-Key Multi-function Digital Piano

# **NISHIKI**®

### **Colour matching**

### **Function introduction**

- 88-Key Progressive Hammer-action Keyboard (ABS material)
- Double Bluetooth function
- Piano case: PVC wooden material
- It will automatically turn off after 30 minutes without working
- Movable music book stand
- Keyboard of desk-style pushing and pulling
- French Dream chip 5704
- Power switch function
- Main volume switch function
- 128 Polyphonies
- Pure piano tone
- USB/MIDI port (connected with Smart-Phone, computer & Tablet PC)
- Audio In / Out
- MIDI In / Out
- Double Earphone ports
- Sustain pedal port
- Power supply socket
- Assembly size: 132x80x40.5 cm
- Package size: 139x48x37 cm
- G.W. / N.W.: 43KG / 40KG