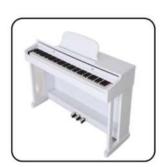

# **SW-3**

### 88-Key Multi-function Digital Piano

# **NISHIKI**®

### **Colour matching**

Brown

n Wh

White

Black

Walnu

Customizable colors

### **Function introduction**

- 88-Key Progressive Hammer-action Keyboard (ABS material)
- Double Bluetooth function
- Piano case: PVC wooden material
- It will automatically turn off after 30 minutes without working
- Movable music book stand
- Keyboard of desk-style pushing and pulling
- French Dream chip 5704
- Power switch function
- Main volume switch function
- 128 Polyphonies
- Pure piano tone
- USB/MIDI port (connected with Smart-Phone, computer & Tablet PC)
- Audio In / Out
- MIDI In / Out
  - Double Earphone ports
  - Sustain pedal port
  - Power supply socket
  - Assembly size: 132x80x40.5 cmPackage size: 139x48x37 cm
  - G.W. / N.W.: 43KG / 40KG