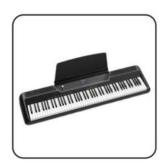

# **SW-3**

### 88-Key Multi-function Digital Piano

### **Colour matching**

Brown

n Wh

White

Black

Walnu

Customizable colors

### **Function introduction**

- 88-Key Progressive Hammer-action Keyboard (ABS material)
- Double Bluetooth function
- Piano case: PVC wooden material
- It will automatically turn off after 30 minutes without working
- Movable music book stand
- Keyboard of desk-style pushing and pulling
- French Dream chip 5704
- Power switch function
- Main volume switch function
- 128 Polyphonies
- Pure piano tone
- USB/MIDI port (connected with Smart-Phone, computer & Tablet PC)
- Audio In / Out
- MIDI In / Out
  - Double Earphone ports
  - Sustain pedal port
  - Power supply socket
  - Assembly size: 132x80x40.5 cmPackage size: 139x48x37 cm
  - G.W. / N.W.: 43KG / 40KG