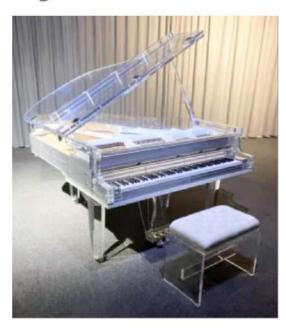

### 88-Key Multi-function Digital Grand Piano

# **NISHIKI®**

### **Colour matching**

Black mirror finish

White mirror finish

Customizable colors

### **Function introduction**

- 88-Key Progressive Hammer-action Keyboard (ABS material)
- Piano case: Polish vanish material
- French Dream 5704 chip board
- 153 kinds of PCM tones(include 128 common tones & 25 national tones)
- 100Rhythyms
- 10 kinds of percussions
- Touching control
- Accompaniment control
- 256 Polyphonies
- Earphone port
- Single-finger chord/fingers chord
- Audio In / Out
- MIDI In / Out
- USB / MIDI port (connected with Smart-Phone, computer & Tablet PC)
- Power supply socket
- Assembly size: 145x90x103cm/