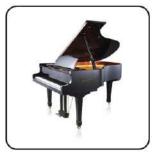

### 88-Key Multi-function Digital Grand Piano

# **NISHIKI**®

### Colour matching

Black

grain

Blue

White

Red

Customizable colors

### **Function introduction**

- 88-Key Progressive Hammer-action Keyboard (ABS material)
- French Dream chip
- Piano case: PVC wood / Polish vanish material
- Double Bluetooth function: Audio and Midi Bluetooth
- Power switch function
- Main volume switch knob
- Accompaniment volume knob
- Quick-selection knob
- LCD display screen
- 128 Tones
- 230 Rhythms
- 128 Polyphonies
- 32 Demos
- Reverberation function
- Prelude / Ending
- Touch control
- Replay /Three separate recorded tracks
- Chord function
- Insert A / Insert B function
- Tempo speed control knob
- Start/Stop function
- Synchronization function
- Transpose function
- Fine-tuning function
- Dual voice function
- Keyboard split
- Metronome function
- Keyboard drum percussion function
- Custom Setting: Save+call
- USB/MIDI port (connected with Smart-Phone, computer & T ablet PC)
- Single-pedal port
- Audio In / Out
- Headphone port
- Three-pedalsocket
- Three-pedal functions (Soft / Sostenuto / Sustain)
- Power supply socket
- Assembly size: 129.5 x 50.2 x 141.2cm