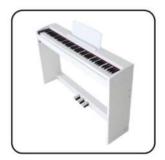

### EK-5

### 88-Key Multi-function Digital Portable Piano

### **Colour matching**

White

Black

Customizable colors

- 88-Keys Progressive Hammer-action Keyboard (ABS material)
- Piano-case: ABS material
- The single piano keyboard can be with wooden stand / X-stand / U-stand
- Double Bluetooth function: Audio and Midi Bluetooth
- Power switch function
- Main volume switch function
- Lighted function buttons
- French Dream chip
- 128 polyphonies
- Tone selection function: 10 Tones
- Rhythm selection function:10 Rhythms
- 6 Demos
- Record / Play
- Keyboard Drums
- Fill-in A/B
- Prelude / Ending
- Transpose function +/-
- Tempo Adjustment function +/-
- Synthetic Chord function
  - Synchronization function
- Dynamics Response Switch
- Metronome Switch function
- Sound Effect Control function
- Keyboard split
- Dual tone
- Start/Stop
- Number selection+/-
- Custom Setting: Save+call
- USB/MIDI Transmission Socket (connected with Smart-Phone, computer & Tablet PC)
- MP3 / Flash disk Socket
- AUDIO IN / OUT
  - Double headphone ports
- Single sustain pedal Socket
- Three-pedal Socket
- Three-pedal functions (Soft / Sostenuto / Sustain)
- Power supply socket
- Speakers: 2\*25W/ Power Amplifier: 30W\*2
- Power Adapter: 100V-240V(50-60Hz) / DC 12V 3A
  - Product size: 132x30x10.5cm
  - Single-keyboard's package size: 144x35x24.4cm
  - Keyboard with wooden stand's packing size:137.5X44X32cm
     W./N.W.: 13&15kgs/ 29&31kgs