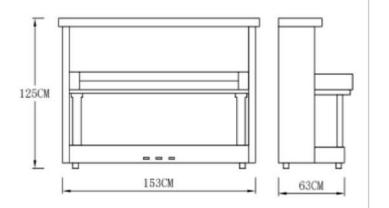

of low, middle and high registers, its maximum amplitude thickness ensures the piano's duration and better resonance.

### Full solid wood sound board:

Material: Alpine solid wood spruce, more than 3 years of natural air drying, water content of not more than 5%, skew unequal thickness sound board, sound performance increased by more than 3 times. Features: The resonance of the soundboard is uniform, and the penetrating power of the timbre is st rong.

### High density string board:

High density string board material, made from 19 layers of equal thickness European beech wood under high pressure. Features: large density, uniform force, can greatly improve the stability of into nation.

#### High-strength chord studs:



## E125Y1

### **Acoustic Upright Piano**



### **Product size**



### Configuration:

#### Humanized fall-slow system:

Considering the safety of the user, humanized hydraulic slow-drop system is added to the keyboard of the piano, which is a safer guarantee design, so that the keyboard cover slowly and gently closed, even children will not accidentally hurt their fingers because of the sudden drop of the keyboard.

Composite piano keyboard/ Solid wooden keyboard: Black key: optional frosted high-quality black key or ebony black key, White key: antibacterial imitation ivory white key leather. It is fine and even, fine texture, durable, anti-skid and sweat-absorbing feel excellent, everything for each piano has a better feel.

# **NISHIKI®**

### Vacuum casting Mark:

adopts automatic vacuum casting process with the highest science and technology in Eur