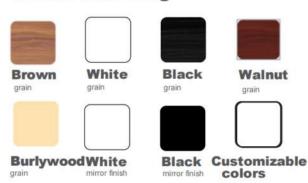

### **Colour matching**

orain

grain

grain

Burlywood

Customizable colors

- 88-Key Progressive Hammer-action Keyboard (ABS material)
- Double Bluetooth function: Audio and Midi Bluetooth
- Piano case: PVC wooden material
- French Dream chip
- Power switch function
- 128 Polyphonies
- Pure piano tone
- Audio Out
- Earphone port
- Single sustain pedal port
- Three-pedal socket
- Three-pedal functions ( Soft / Sostenuto / Sustain)
- USB/MIDI port (connected with Smart-Phone, computer & Tablet PC)
- Power supply socket
- Assembly size: 135x40x75 cm
- Package size: 163.5x36.5x18 cm
- G.W. / N.W.: 25KG / 22KG