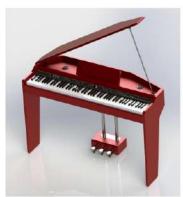

### 88-Key Multi-function Digital Grand Piano

# **NISHIKI®**

### **Colour matching**

Red

mirror finish

mirror finish

Customizable colors

### **Function introduction**

- 88-Key Progressive Hammer-action Keyboard (ABS material)
- Piano case: Polish vanish material
- French Dream 5704 chip board
- 153 kinds of PCM tones(include 128 common tones & 25 national tones)
- 100Rhythyms
- 10 kinds of percussions
- Touching control
- Accompaniment control
- 256 Polyphonies
- Earphone port
- Single-finger chord/fingers chord
- Audio In / Out
- MIDI In / Out
- USB / MIDI port (connected with Smart-Phone, computer & Tablet PC)
- Power supply socket
- Assembly size: 145x90x103cm/