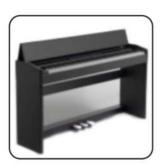

# **SW-3**

### 88-Key Multi-function Digital Piano

# **NISHIKI**®

### **Colour matching**

Brown

n Wh

White

Black

Walnu

Customizable colors

### **Function introduction**

- 88-Key Progressive Hammer-action Keyboard (ABS material)
- Double Bluetooth function
- Piano case: PVC wooden material
- It will automatically turn off after 30 minutes without working
- Movable music book stand
- Keyboard of desk-style pushing and pulling
- French Dream chip 5704
- Power switch function
- Main volume switch function
- 128 Polyphonies
- Pure piano tone
- USB/MIDI port (connected with Smart-Phone, computer & Tablet PC)
- Audio In / Out
- MIDI In / Out
  - Double Earphone ports
  - Sustain pedal port
  - Power supply socket
  - Assembly size: 132x80x40.5 cmPackage size: 139x48x37 cm
  - G.W. / N.W.: 43KG / 40KG