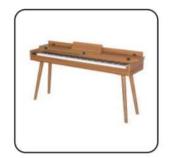

# **SW-1**

### 88-Key Multi-function Digital Piano

# **NISHIKI**®

### **Colour matching**

orain

grain

grain

Burlywood

Customizable colors

- 88-Key Progressive Hammer-action Keyboard (ABS material)
- Double Bluetooth function: Audio and Midi Bluetooth
- Piano case: PVC wooden material
- French Dream chip
- Power switch function
- 128 Polyphonies
- Pure piano tone
- Audio Out
- Earphone port
- Single sustain pedal port
- Three-pedal socket
- Three-pedal functions ( Soft / Sostenuto / Sustain)
- USB/MIDI port (connected with Smart-Phone, computer & Tablet PC)
- Power supply socket
- Assembly size: 135x40x75 cm
- Package size: 163.5x36.5x18 cm
- G.W. / N.W.: 25KG / 22KG