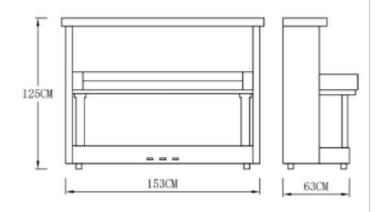

middle and high registers, its maximum amplitude thickness ensures the piano's duration and better resonance.

### Full solid wood sound board:

Material: Alpine solid wood spruce, more than 3 years of natural air drying, water content of not more than 5%, skew unequal thickness sound board, sound performance increased by more than 3 times. Features: The resonance of the soundboard is uniform, and the penetrating power of the timbre is st rong.

### High density string board:

High density string board material, made from 19 layers of equal thickness European beech wood under high pressure. Features: large density, uniform force, can greatly improve the stability of into nation.

#### High-strength chord studs:

///////



## H125L2

### **Acoustic Upright Piano**



### **Product size**



### Configuration:

#### Humanized fall-slow system:

Considering the safety of the user, humanized hydraulic slow-drop system is added to the keyboard of the piano, which is a safer guarantee design, so that the keyboard cover slowly and gently closed, even children will not accidentally hurt their fingers because of the sudden drop of the keyboard.

Composite piano keyboard/ Solid wooden keyboard:
Black key: optional frosted high-quality black key or ebony black key,
White key: antibacterial imitation ivory white key leather. It is fine and even, fine texture, durable, anti-skid and sweat-absorbing feel excellent, everything for each piano has a better feel.

# **NISHIKI**®

### Vacuum casting Mark:

adopts automatic vacuum casting process with the highest science and technology in Eur