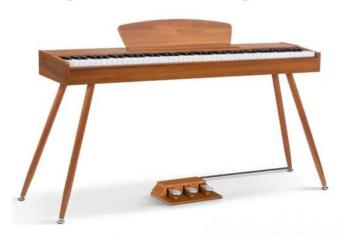

# **SW-1**

### 88-Key Multi-function Digital Piano

# **NISHIKI**®

### **Colour matching**

orain

grain

grain

Burlywood

Customizable colors

- 88-Key Progressive Hammer-action Keyboard (ABS material)
- Double Bluetooth function: Audio and Midi Bluetooth
- Piano case: PVC wooden material
- French Dream chip
- Power switch function
- 128 Polyphonies
- Pure piano tone
- Audio Out
- Earphone port
- Single sustain pedal port
- Three-pedal socket
- Three-pedal functions ( Soft / Sostenuto / Sustain)
- USB/MIDI port (connected with Smart-Phone, computer & Tablet PC)
- Power supply socket
- Assembly size: 135x40x75 cm
- Package size: 163.5x36.5x18 cm
- G.W. / N.W.: 25KG / 22KG