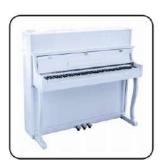

# SW-2

### 88-Key Multi-function Digital Piano

# **NISHIKI**®

### **Colour matching**

### **Function introduction**

- 88-Key Progressive Hammer-action Keyboard (ABS material)
- Double Bluetooth function
- Piano case: PVC wooden material
- It will automatically turn off after 30 minutes without working
- Movable music book stand
- Keyboard of desk-style pushing and pulling
- French Dream chip 5704
- Power switch function
- Main volume switch function
- 128 Polyphonies
- Pure piano tone
- USB/MIDI port (connected with Smart-Phone, computer & Tablet PC)
- Audio In / Out
- MIDI In / Out
- Double Earphone ports
- Sustain pedal port
- Power supply socket
- Assembly size: 132x80x40.5 cm
- Package size: 139x48x37 cm
- G.W. / N.W.: 43KG / 40KG