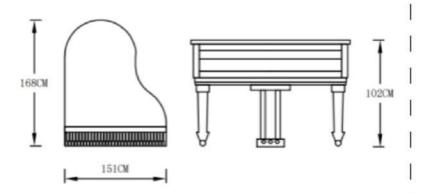

est advantage is that the highest realm never rusts, features winding bass copper strings, high precision matching of low, middle and high registers, its maximum amplitude thickness ensures the piano's duration and better resonance.

### High-strength chord studs:

The chord studs selected by NISHIKI piano have high precision and stability, and the highly precise coordination of chord studs makes the strings maintain a balance of force, so that each piano has a more stable tone.

### Full solid wood sound board:

the original imported sound board, European Alps solid wood spruce, oblique spelling unequal thick sound board,

making sound board resonance uniform, the penetration of sound color is stronger.

### High density string board:

### **Crystal Grand Piano**



### **Product size**



### Configuration:

#### Humanized slow-drop system:

Considering the safety of the user, humanized hydraulic slow-drop system is added to the keyboard of the piano, which is a safer guarantee design, so that the keyboard cover slowly and gently closed, even children will not accidentally hurt their fingers because of the sudden drop of the keyboard.

#### Solid African ebony keyboard:

Ebony keyboard imported from Africaebony structure is fine and e ven, fine texture, durable, anti-skid and sweat-absorbing feel excellent, everything for each piano has a better feel.

# **NISHIKI®**

### Vacuum casting Mark:

Adopts automatic vacuum casting process with the highest science and technology in Europe, cantilever design of the long string structure, so that the music is richer, more excellen