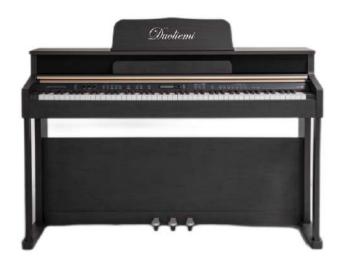

# **SW-1**

### 88-Key Multi-function Digital Piano

# **NISHIKI**®

### **Colour matching**

orain

grain

grain

Burlywood

Customizable colors

- 88-Key Progressive Hammer-action Keyboard (ABS material)
- Double Bluetooth function: Audio and Midi Bluetooth
- Piano case: PVC wooden material
- French Dream chip
- Power switch function
- 128 Polyphonies
- Pure piano tone
- Audio Out
- Earphone port
- Single sustain pedal port
- Three-pedal socket
- Three-pedal functions ( Soft / Sostenuto / Sustain)
- USB/MIDI port (connected with Smart-Phone, computer & Tablet PC)
- Power supply socket
- Assembly size: 135x40x75 cm
- Package size: 163.5x36.5x18 cm
- G.W. / N.W.: 25KG / 22KG