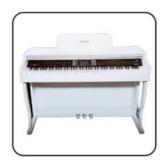

# SW-2

### 88-Key Multi-function Digital Piano

# **NISHIKI**®

### **Function introduction**

- 88-Key Progressive Hammer-action Keyboard (ABS material)
- Double Bluetooth function
- Piano case: PVC wooden material
- It will automatically turn off after 30 minutes without working
- Movable music book stand
- Keyboard of desk-style pushing and pulling
- French Dream chip 5704
- Power switch function
- Main volume switch function
- 128 Polyphonies
- Pure piano tone
- USB/MIDI port (connected with Smart-Phone, computer & Tablet PC)
- Audio In / Out
- MIDI In / Out
- Double Earphone ports
- Sustain pedal port
- Power supply socket
- Assembly size: 132x80x40.5 cm
- Package size: 139x48x37 cm
- G.W. / N.W.: 43KG / 40KG