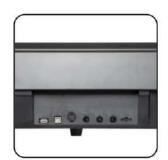

### **Colour matching**

orain

grain

grain

Burlywood

Customizable colors

- 88-Key Progressive Hammer-action Keyboard (ABS material)
- Double Bluetooth function: Audio and Midi Bluetooth
- Piano case: PVC wooden material
- French Dream chip
- Power switch function
- 128 Polyphonies
- Pure piano tone
- Audio Out
- Earphone port
- Single sustain pedal port
- Three-pedal socket
- Three-pedal functions ( Soft / Sostenuto / Sustain)
- USB/MIDI port (connected with Smart-Phone, computer & Tablet PC)
- Power supply socket
- Assembly size: 135x40x75 cm
- Package size: 163.5x36.5x18 cm
- G.W. / N.W.: 25KG / 22KG