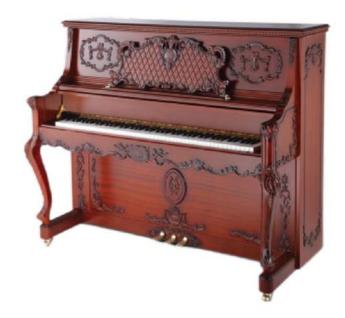

high precision matching of low, middle and high registers, its maximum amplitude thickness ensures the piano's duration and better resonance.

### Full solid wood sound board:

Material: Alpine solid wood spruce, more than 3 years of natural air drying, water content of not more than 5%, skew unequal thickness sound board, sound performance increased by more than 3 times. Features: The resonance of the soundboard is uniform, and the penetrating power of the timbre is st rong.

### High density string board:

High density string board material, made from 19 layers of equal thickness European beech wood under high pressure. Features: large density, uniform force, can greatly improve the stability of into nation.

#### High-strength chord studs:



## E133Y3

### **Acoustic Upright Piano**



### **Product size**



### Configuration:

#### Humanized fall-slow system:

Considering the safety of the user, humanized hydraulic slow-drop system is added to the keyboard of the piano, which is a safer guarantee design, so that the keyboard cover slowly and gently closed, even children will not accidentally hurt their fingers because of the sudden drop of the keyboard.

Composite piano keyboard/ Solid wooden keyboard: Black key: optional frosted high-quality black key or ebony black key, White key: antibacterial imitation ivory white key leather. It is fine and even, fine texture, durable, anti-skid and sweat-absorbing feel excellent, everything for each piano has a better feel.

# **NISHIKI®**

### Vacuum casting Mark:

adopts automatic vacuum casting process with the highest scien