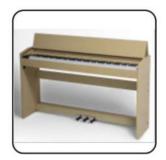

# **SW-1**

### 88-Key Multi-function Digital Piano

# **NISHIKI**®

### **Colour matching**

orain

grain

grain

Burlywood

Customizable colors

- 88-Key Progressive Hammer-action Keyboard (ABS material)
- Double Bluetooth function: Audio and Midi Bluetooth
- Piano case: PVC wooden material
- French Dream chip
- Power switch function
- 128 Polyphonies
- Pure piano tone
- Audio Out
- Earphone port
- Single sustain pedal port
- Three-pedal socket
- Three-pedal functions ( Soft / Sostenuto / Sustain)
- USB/MIDI port (connected with Smart-Phone, computer & Tablet PC)
- Power supply socket
- Assembly size: 135x40x75 cm
- Package size: 163.5x36.5x18 cm
- G.W. / N.W.: 25KG / 22KG