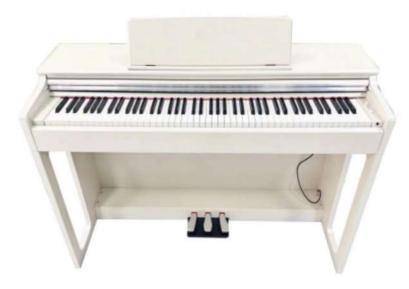

# **SW-1**

### 88-Key Multi-function Digital Piano

# **NISHIKI**®

### **Colour matching**

orain

grain

grain

Burlywood

Customizable colors

- 88-Key Progressive Hammer-action Keyboard (ABS material)
- Double Bluetooth function: Audio and Midi Bluetooth
- Piano case: PVC wooden material
- French Dream chip
- Power switch function
- 128 Polyphonies
- Pure piano tone
- Audio Out
- Earphone port
- Single sustain pedal port
- Three-pedal socket
- Three-pedal functions ( Soft / Sostenuto / Sustain)
- USB/MIDI port (connected with Smart-Phone, computer & Tablet PC)
- Power supply socket
- Assembly size: 135x40x75 cm
- Package size: 163.5x36.5x18 cm
- G.W. / N.W.: 25KG / 22KG