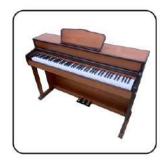

# **SW-3**

### 88-Key Multi-function Digital Piano

# **NISHIKI**®

### **Colour matching**

Brown

n Wh

White

Black

Walnu

Customizable colors