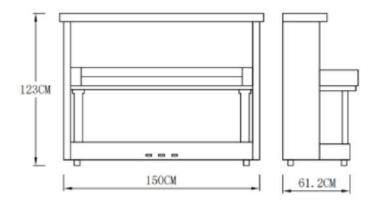

dle and high registers, its maximum amplitude thickness ensures the piano's duration and better resonance.

#### Full solid wood sound board:

Material: Alpine solid wood spruce, more than 3 years of natural air drying, water content of not more than 5%, skew unequal thickness sound board, sound performance increased by more than 3 times. Features: The resonance of the soundboard is uniform, and the penetrating power of the timbre is st rong.

#### High density string board:

High density string board material, made from 19 layers of equal thickness European beech wood under high pressure. Features: large density, uniform force, can greatly improve the stability of into nation.

#### High-strength chord studs:

1//////



### K123L2

### **Acoustic Upright Piano**



### **Product size**



### Configuration:

#### Humanized fall-slow system:

Considering the safety of the user, humanized hydraulic slow-drop system is added to the keyboard of the piano, which is a safer guarantee design, so that the keyboard cover slowly and gently closed, even children will not accidentally hurt their fingers because of the sudden drop of the keyboard.

Composite piano keyboard/ Solid wooden keyboard: Black key: optional frosted high-quality black key or ebony black key, White key: antibacterial imitation ivory white key leather. It is fine and even, fine texture, durable, anti-skid and sweat-absorbing feel excellent, everything for each piano has a better feel.

# **NISHIKI**®

#### Vacuum casting Mark:

adopts automatic vacuum casting process with the highest science and technology in Eu