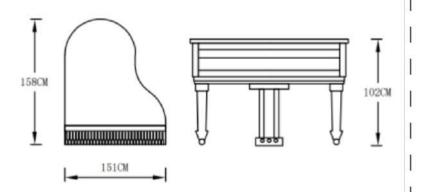

ision matching of low, middle and high registers, its maximum amplitude thickness ensures the piano's duration and better resonance.

### Full solid wood sound board:

Material: Alpine solid wood spruce, more than 3 years of natural air drying, water content of not more than 5%, skew unequal thickness sound board, sound performance increased by more than 3 times. Features: The resonance of the soundboard is uniform, and the penetrating power of the timbre is st rong.

### High density string board:

High density string board material, made from 19 layers of equal thickness European beech wood under high pressure. Features: large density, uniform force, can greatly improve the stability of into nation.

#### High-strength chord studs:



### **Crystal Grand Piano**



### **Product size**



### Configuration:

#### Humanized slow-drop system:

Considering the safety of the user, humanized hydraulic slow-drop system is added to the keyboard of the piano, which is a safer guarantee design, so that the keyboard cover slowly and gently closed, even children will not accidentally hurt their fingers because of the sudden drop of the keyboard.

#### Solid African ebony keyboard:

Ebony keyboard imported from Africaebony structure is fine and even, fine texture, durable, anti-skid and sweat-absorbing feel excellent, everything for each piano has a better feel.

# **NISHIKI**®

### Vacuum casting Mark:

Adopts automatic vacuum casting process with the highest science and technology in Europe, cantilever design of the long string structure, so that the music is richer, more excellent