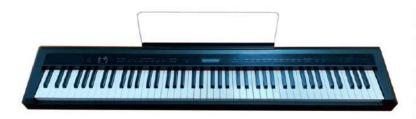

# **SW-1**

### 88-Key Multi-function Digital Piano

# **NISHIKI**®

### **Colour matching**

orain

grain

grain

Burlywood

Customizable colors

- 88-Key Progressive Hammer-action Keyboard (ABS material)
- Double Bluetooth function: Audio and Midi Bluetooth
- Piano case: PVC wooden material
- French Dream chip
- Power switch function
- 128 Polyphonies
- Pure piano tone
- Audio Out
- Earphone port
- Single sustain pedal port
- Three-pedal socket
- Three-pedal functions ( Soft / Sostenuto / Sustain)
- USB/MIDI port (connected with Smart-Phone, computer & Tablet PC)
- Power supply socket
- Assembly size: 135x40x75 cm
- Package size: 163.5x36.5x18 cm
- G.W. / N.W.: 25KG / 22KG