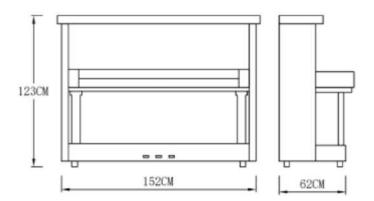

f low, middle and high registers, its maximum amplitude thickness ensures the piano's duration and better resonance.

#### Full solid wood sound board:

Material: Alpine solid wood spruce, more than 3 years of natural air drying, water content of not more than 5%, skew unequal thickness sound board, sound performance increased by more than 3 times. Features: The resonance of the soundboard is uniform, and the penetrating power of the timbre is st rong.

#### High density string board:

High density string board material, made from 19 layers of equal thickness European beech wood under high pressure. Features: large density, uniform force, can greatly improve the stability of into nation.

#### High-strength chord studs:



## E123L3

### **Acoustic Upright Piano**



### **Product size**



### Configuration:

#### Humanized fall-slow system:

Considering the safety of the user, humanized hydraulic slow-drop system is added to the keyboard of the piano, which is a safer guarantee design, so that the keyboard cover slowly and gently closed, even children will not accidentally hurt their fingers because of the sudden drop of the keyboard.

Composite piano keyboard/ Solid wooden keyboard: Black key: optional frosted high-quality black key or ebony black key, White key: antibacterial imitation ivory white key leather. It is fine and even, fine texture, durable, anti-skid and sweat-absorbing feel excellent, everything for each piano has a better feel.

# **NISHIKI**®

### Vacuum casting Mark:

adopts automatic vacuum casting process with the highest science and technology in Eur