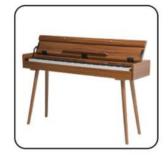

# **SW-1**

### 88-Key Multi-function Digital Piano

# **NISHIKI**®

### **Colour matching**

orain

grain

grain

Burlywood

Customizable colors

- 88-Key Progressive Hammer-action Keyboard (ABS material)
- Double Bluetooth function: Audio and Midi Bluetooth
- Piano case: PVC wooden material
- French Dream chip
- Power switch function
- 128 Polyphonies
- Pure piano tone
- Audio Out
- Earphone port
- Single sustain pedal port
- Three-pedal socket
- Three-pedal functions ( Soft / Sostenuto / Sustain)
- USB/MIDI port (connected with Smart-Phone, computer & Tablet PC)
- Power supply socket
- Assembly size: 135x40x75 cm
- Package size: 163.5x36.5x18 cm
- G.W. / N.W.: 25KG / 22KG