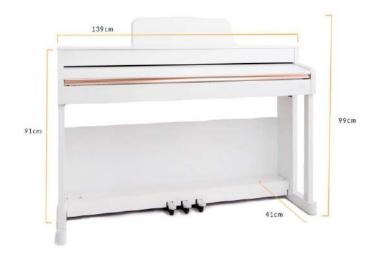

computer &Tablet PC)

- Power supply socket
- Assembly size: 139X41X99cm
- Package size: 148.5x46.5x45.5 cm
- G.W. / N.W.: 55KG / 60KG