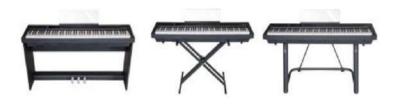

### **Function introduction**

- 88-Keys Progressive Hammer-action Keyboard (ABS material)
- Piano-case: ABS material
- The single piano keyboard can be with wooden stand / X-stand / U-stand
- Power switch function
- Main volume switch function
- French Dream chip
- 128 polyphonies
- Tone selection function:8 Tones
- Rhythm selection function:128Rhythms
- ●31Demos
- Record / Play
- Dual tone
- Transpose function +/-
- Tempo Adjustment function +/-
  - Chord function
  - Synchronized Startup function
  - Dynamics Response Switch
  - Metronome Switch function
  - Effect Control function
  - Start / Stop
  - USB/MIDI Transmission Socket (connected with Smar t-Phone, computer & Tablet PC)
  - MP3 / Flash disk Socket
  - AUDIO IN / OUT
  - Double headphone ports
  - Single sustain pedal socket
  - Three-pedal socket
  - Three-pedal functions(Soft / Sostenuto / Sustain)
  - Power supply socket
  - Speakers: 2\*25W/ Power Amplifier: 30W\*2,
  - Power Adapter: 100V-240V(50-60Hz) / DC 12V 3A
  - Product size: 132x30x10.5cm
  - Single-keyboard's package size: 144x34x23cm
  - Keyboard with wooden stand's packing size: 139x46.5x28cm
  - G.W./N.W.: 13&15kgs/ 29&31kgs

### 88-Key Multi-function Digital Portable Piano