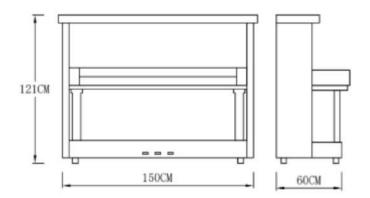

finish

mirror finish



Customizable colors

### **Function introduction**

- 88-Key Progressive Hammer-action Keyboard (ABS material)
- Piano case: Polish vanish material
- French Dream 5704 chip board
- 153 kinds of PCM tones(include 128 common tones & 25 national tones)
- 100Rhythyms
- 10 kinds of percussions
- Touching control
- Accompaniment control
- 256 Polyphonies
- Earphone port
- Single-finger chord/fingers chord
- Audio In / Out
- MIDI In / Out
- USB / MIDI port (connected with Smart-Phone, computer & Tablet PC)
- Power supply socket
- Assembly size: 145x90x103cm/

145x110x103cm/ 145x120x103cm/ 145x148x103cm/ 145x158x103cm/ 145x168x103cm/ 145x186x103cm

Package size: 160x155x66 cm

G.W. / N.W.: 100KG / 90 KG

### K121L2

### **Acoustic Upright Piano**



### **Product size**



### Configuration:

#### Humanized fall-slow system:

Considering the safety of the user, humanized hydraulic slow-drop system is added to the keyboard of the piano, which is a safer guarantee design, so that the keyboard cover slowly and gently closed, even children will not accidentally hurt their fingers because of the sudden drop of the keyboard.

Composite piano keyboard/ Solid wooden keyboard: Black key: optional frosted high-quality black key or ebony black key, White key: antibacterial imitation ivory white key leather. It is fine and even, fine texture, durable, anti-skid and sweat-absorbing feel excellent, everything for each piano has a better feel.

# **NISHIKI**®

#### Vacuum casting Mark:

adopts automatic vacuum casting process with the highest science and technology in Eu