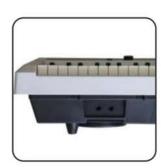

# **SW-1**

### 88-Key Multi-function Digital Piano

# **NISHIKI**®

### **Colour matching**

orain

grain

grain

Burlywood

Customizable colors

- 88-Key Progressive Hammer-action Keyboard (ABS material)
- Double Bluetooth function: Audio and Midi Bluetooth
- Piano case: PVC wooden material
- French Dream chip
- Power switch function
- 128 Polyphonies
- Pure piano tone
- Audio Out
- Earphone port
- Single sustain pedal port
- Three-pedal socket
- Three-pedal functions ( Soft / Sostenuto / Sustain)
- USB/MIDI port (connected with Smart-Phone, computer & Tablet PC)
- Power supply socket
- Assembly size: 135x40x75 cm
- Package size: 163.5x36.5x18 cm
- G.W. / N.W.: 25KG / 22KG