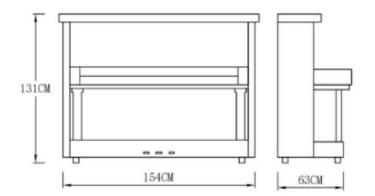

g of low, middle and high registers, its maximum amplitude thickness ensures the piano's duration and better resonance.

### Full solid wood sound board:

Material: Alpine solid wood spruce, more than 3 years of natural air drying, water content of not more than 5%, skew unequal thickness sound board, sound performance increased by more than 3 times. Features: The resonance of the soundboard is uniform, and the penetrating power of the timbre is st rong.

### High density string board:

High density string board material, made from 19 layers of equal thickness European beech wood under high pressure. Features: large density, uniform force, can greatly improve the stability of into nation.

### High-strength chord studs:



## H131Y2

### **Acoustic Upright Piano**



### **Product size**



### Configuration:

#### Humanized fall-slow system:

Considering the safety of the user, humanized hydraulic slow-drop system is added to the keyboard of the piano, which is a safer guarantee design, so that the keyboard cover slowly and gently closed, even children will not accidentally hurt their fingers because of the sudden drop of the keyboard.

■ Composite piano keyboard/ Solid wooden keyboard: Black key: optional frosted high-quality black key or ebony black key, White key: antibacterial imitation ivory white key leather. It is fine and even, fine texture, durable, anti-skid and sweat-absorbing feel excellent, everything for each piano has a better feel.

# **NISHIKI**®

### Vacuum casting Mark:

adopts automatic vacuum casting process with the highest science and technology in E