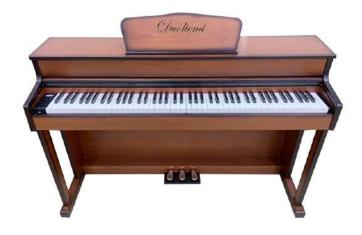

# **SW-1**

### 88-Key Multi-function Digital Piano

# **NISHIKI**®

### **Colour matching**

orain

grain

grain

Burlywood

Customizable colors

- 88-Key Progressive Hammer-action Keyboard (ABS material)
- Double Bluetooth function: Audio and Midi Bluetooth
- Piano case: PVC wooden material
- French Dream chip
- Power switch function
- 128 Polyphonies
- Pure piano tone
- Audio Out
- Earphone port
- Single sustain pedal port
- Three-pedal socket
- Three-pedal functions ( Soft / Sostenuto / Sustain)
- USB/MIDI port (connected with Smart-Phone, computer & Tablet PC)
- Power supply socket
- Assembly size: 135x40x75 cm
- Package size: 163.5x36.5x18 cm
- G.W. / N.W.: 25KG / 22KG