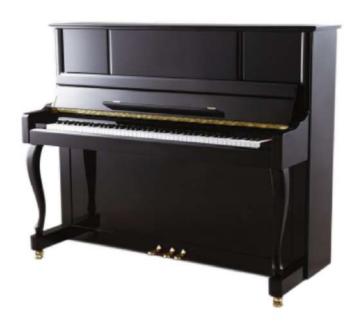

gh precision matching of low, middle and high registers, its maximum amplitude thickness ensures the piano's duration and better resonance.

#### Full solid wood sound board:

Material: Alpine solid wood spruce, more than 3 years of natural air drying, water content of not more than 5%, skew unequal thickness sound board, sound performance increased by more than 3 times. Features: The resonance of the soundboard is uniform, and the penetrating power of the timbre is st rong.

#### High density string board:

High density string board material, made from 19 layers of equal thickness European beech wood under high pressure. Features: large density, uniform force, can greatly improve the stability of into nation.

#### High-strength chord studs:



### H123L3

### **Acoustic Upright Piano**



### **Product size**



### Configuration:

#### Humanized fall-slow system:

Considering the safety of the user, humanized hydraulic slow-drop system is added to the keyboard of the piano, which is a safer guarantee design, so that the keyboard cover slowly and gently closed, even children will not accidentally hurt their fingers because of the sudden drop of the keyboard.

■ Composite piano keyboard/ Solid wooden keyboard:

Black key: optional frosted high-quality black key or ebony black key,

White key: antibacterial imitation ivory white key leather. It is fine and

even, fine texture, durable, anti-skid and sweat-absorbing feel

excellent, everything for each piano has a better feel.

# **NISHIKI**®

#### Vacuum casting Mark:

adopts automatic vacuum casting process with the highes