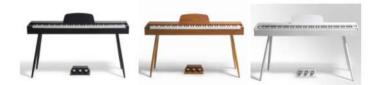

rd's package size: 144x35x24.4cm
- Keyboard with wooden stand's packing size:137.5X44X32cm
- G.W./N.W.: 13&15kgs/ 29&31kgs

# V6

### 88-Key Multi-function Digital Piano











# **NISHIKI**®

### **Colour matching**



### **Function introduction**

88-Key Progressive Hammer-action Keyboard

(ABS material)

- Piano case: PVC wood / Polish vanish material
- You can choose S-Leg / Straight Leg
- French Dream 5704 chip board
- Pure piano tone
- 128 Polyphonies
- Dual earphone ports
- Audio In / Out
- MIDI In / Out
- Double Bluetooth function: Audio & Midi Bluetooth
- USB / MIDI port (connected with Smart-Phone,

computer &Tablet PC)

- Power supply socket
- Assembly size: 136x42x82 cm
- Package size: 144x48.5x35.5 cm
- G.W. / N.W.: 47KG / 42KG

### 88-Key Multi-function Digital Piano













## **NISHIKI<sup>®</sup>**

### **Colour matching**



- 88-Key Progressive Hammer-action keyboard (ABS material)
- French Dream chip
- Piano case: PVC wooden / Polish vanish material
- Double Bluetooth function: Audio and Midi Bluetooth
- The single piano keyboard can be with wooden stand / X-stand / U-stand
- Double Bluetooth function: Audio and Midi Bluetooth
- Power switch function
- Main volume adjustment knob
- MP3 USB port
- MP3 Song Selection+/-
- MP3 Song's Volume+/-
- 8 Tones / 41 Demos
  - 128 Polyphonies
- Dynamics response adjustment
  - Record/Playback
  - Chorus sound effect function
  - Tempo speed control
  - MIDI/Transpose function
  - Dual voice function
  - Reverberation effect
  - Metronome function
- USB/MIDI port (connected with Smart-Phone, computer &Table