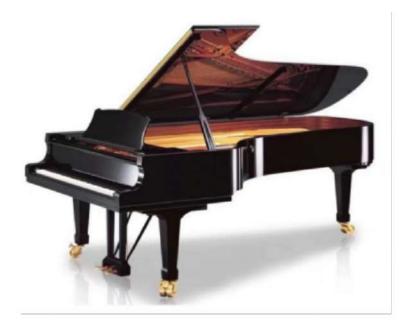

### **Acoustic Grand Piano**

### **Product size**

### Configuration:

#### Humanized slow-drop system:

Considering the safety of the user, humanized hydraulic slow-drop system is added to the keyboard of the piano, which is a safer guarantee design, so that the keyboard cover slowly and gently closed, even children will not accidentally hurt their fingers because of the sudden drop of the keyboard.

#### Solid African ebony keyboard:

Ebony keyboard imported from Africaebony structure is fine and even, fine texture, durable, anti-skid and sweat-absorbing feel excellent, everything for each piano has a better feel.