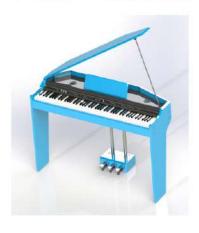

### 88-Key Multi-function Digital Grand Piano

# **NISHIKI**®

### Colour matching

Black

grain

Blue

White

Red

Customizable colors

### **Function introduction**

- 88-Key Progressive Hammer-action Keyboard (ABS material)
- French Dream chip
- Piano case: PVC wood / Polish vanish material
- Double Bluetooth function: Audio and Midi Bluetooth
- Power switch function
- Main volume switch knob
- Accompaniment volume knob
- Quick-selection knob
- LCD display screen
- 128 Tones
- 230 Rhythms
- 128 Polyphonies
- 32 Demos
- Reverberation function
- Prelude / Ending
- Touch control
- Replay /Three separate recorded tracks
- Chord function
- Insert A / Insert B function
- Tempo speed control knob
- Start/Stop function
- Synchronization function
- Transpose function
- Fine-tuning function
- Dual voice function
- Keyboard split
- Metronome function
- Keyboard drum percussion function
- Custom Setting: Save+call
- USB/MIDI port (connected with Smart-Phone, computer & T ablet PC)
- Single-pedal port
- Audio In / Out
- Headphone port
- Three-pedalsocket
- Three-pedal functions (Soft / Sostenuto / Sustain)
- Power supply socket
- Assembly size: 129.5 x 50.2 x 141.2cm