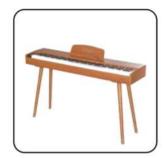

# SW-2

### 88-Key Multi-function Digital Piano

# **NISHIKI**®

### **Colour matching**