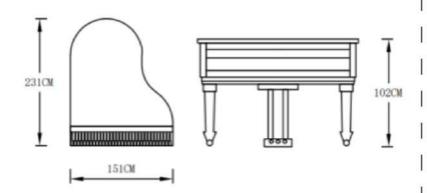

t advantage is that the highest realm never rusts, features winding bass copper strings, high precision matching of low, middle and high registers, its maximum amplitude thickness ensures the piano's duration and better resonance.

### High-strength chord studs:

The chord studs selected by NISHIKI piano have high precision and stability, and the highly precise coordination of chord studs makes the strings maintain a balance of force, so that each piano has a more stable tone.

#### Full solid wood sound board:

the original imported sound board, European Alps solid wood spruce, oblique spelling unequal thick sound board.

making sound board resonance uniform, the penetration of sound color is stronger.

### High density string board:

### **Acoustic Grand Piano**



### **Product size**



### Configuration:

#### Humanized slow-drop system:

Considering the safety of the user, humanized hydraulic slow-drop system is added to the keyboard of the piano, which is a safer guarantee design, so that the keyboard cover slowly and gently closed, even children will not accidentally hurt their fingers because of the sudden drop of the keyboard.

#### Solid African ebony keyboard:

Ebony keyboard imported from Africaebony structure is fine and even, fine texture, durable, anti-skid and sweat-absorbing feel excellent, everything for each piano has a better feel.

# **NISHIKI®**

### Vacuum casting Mark:

Adopts automatic vacuum casting process with the highest science and technology in Europe, cantilever design of the long string structure, so that the music is richer, more excellent