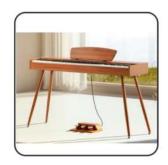

### 88-Key Multi-function Digital Piano

# **NISHIKI®**

### **Function introduction**

grain

- 88-Key Progressive Hammer-action Keyboard (ABS material)
- French Dream chip
- Piano-case: Solid wood with spray paint material
- Double Bluetooth function: Audio and Midi Bluetooth
- Power switch function
- Main volume switch function
- Accompaniment function
- Main volume & Accompaniment volume adjustment
- LCD display screen
- Effect function: Tremolo, Reverberation and Chorus
- 900 Tones
- 700 Rhythms
- 128 Polyphonies
- 110 Demos
- Touch control
  - Replay / Record
  - Chord function
  - Insert function
  - Tempo speed control: 30-300 / minute
  - Start/Stop function
  - Synchronization function
  - Transpose function
  - Keyboard split
  - Metronome function
  - Percussion function
  - USB/MIDI port (connected with Smart-Phone, computer & T ablet PC)
  - MP3 USB port / MP3 playing function
  - MIDI In / Out
  - Audio In / Out
  - Headphone port
  - Three-pedal socket
  - Three-pedal functions (Soft / Sostenuto / Sustain)
  - Power supply socket
  - Assembly size: 136×43×91.5 cm
  - Package size: 144x49x47.5cm
  - G.W./N.W.: 54/60KGS