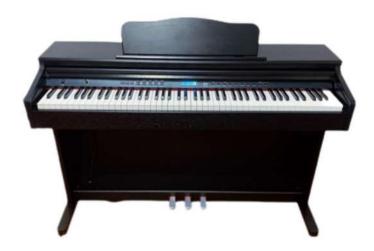

# **SW-1**

### 88-Key Multi-function Digital Piano

### **Colour matching**

orain

grain

grain

Burlywood

Customizable colors

- 88-Key Progressive Hammer-action Keyboard (ABS material)
- Double Bluetooth function: Audio and Midi Bluetooth
- Piano case: PVC wooden material
- French Dream chip
- Power switch function
- 128 Polyphonies
- Pure piano tone
- Audio Out
- Earphone port
- Single sustain pedal port
- Three-pedal socket
- Three-pedal functions ( Soft / Sostenuto / Sustain)
- USB/MIDI port (connected with Smart-Phone, computer & Tablet PC)
- Power supply socket
- Assembly size: 135x40x75 cm
- Package size: 163.5x36.5x18 cm
- G.W. / N.W.: 25KG / 22KG