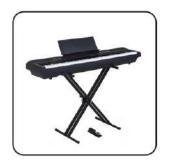

### **Function introduction**

- 88-Keys Progressive Hammer-action Keyboard (ABS material)
- Piano-case: ABS material
- The single piano keyboard can be with wooden stand / X-stand / U-stand
- Power switch function
- Main volume switch function
- French Dream chip
- 128 polyphonies
- Tone selection function:8 Tones
- Rhythm selection function:128Rhythms
- ●31Demos
- Record / Play
- Dual tone
- Transpose function +/-
- Tempo Adjustment function +/-
  - Chord function
  - Synchronized Startup function
  - Dynamics Response Switch
  - Metronome Switch function
  - Effect Control function
  - Start / Stop
  - USB/MIDI Transmission Socket (connected with Smar t-Phone, computer & Tablet PC)
  - MP3 / Flash disk Socket
  - AUDIO IN / OUT
  - Double headphone ports
  - Single sustain pedal socket
  - Three-pedal socket
  - Three-pedal functions(Soft / Sostenuto / Sustain)
  - Power supply socket
  - Speakers: 2\*25W/ Power Amplifier: 30W\*2,
  - Power Adapter: 100V-240V(50-60Hz) / DC 12V 3A
  - Product size: 132x30x10.5cm
  - Single-keyboard's package size: 144x34x23cm
  - Keyboard with wooden stand's packing size: 139x46.5x28cm
  - G.W./N.W.: 13&15kgs/ 29&31kgs