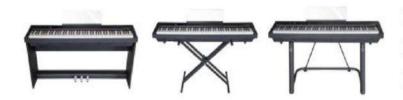

### **Function introduction**

- 88-Keys Progressive Hammer-action Keyboard (ABS material)
- Piano-case: ABS material
- The single piano keyboard can be with wooden stand / X-stand / U-stand
- Power switch function
- Main volume switch function
- French Dream chip
- 128 polyphonies
- Tone selection function:8 Tones
- Rhythm selection function:128Rhythms
- ●31Demos
- Record / Play
- Dual tone
- Transpose function +/-
- Tempo Adjustment function +/-
  - Chord function
  - Synchronized Startup function
  - Dynamics Response Switch
  - Metronome Switch function
  - Effect Control function
  - Start / Stop
  - USB/MIDI Transmission Socket (connected with Smar t-Phone, computer & Tablet PC)
  - MP3 / Flash disk Socket
  - AUDIO IN / OUT
  - Double headphone ports
  - Single sustain pedal socket
  - Three-pedal socket
  - Three-pedal functions(Soft / Sostenuto / Sustain)
  - Power supply socket
  - Speakers: 2\*25W/ Power Amplifier: 30W\*2,
  - Power Adapter: 100V-240V(50-60Hz) / DC 12V 3A
  - Product size: 132x30x10.5cm
  - Single-keyboard's package size: 144x34x23cm
  - Keyboard with wooden stand's packing size: 139x46.5x28cm
  - G.W./N.W.: 13&15kgs/ 29&31kgs