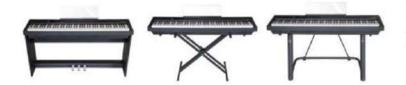

### **Function introduction**

- 88-Keys Progressive Hammer-action Keyboard (ABS material)
- Piano-case: ABS material
- The single piano keyboard can be with wooden stand / X-stand / U-stand
- Power switch function
- Main volume switch function
- French Dream chip
- 128 polyphonies
- Tone selection function:8 Tones
- Rhythm selection function:128Rhythms
- ●31Demos
- Record / Play
- Dual tone
- Transpose function +/-
- Tempo Adjustment function +/-
  - Chord function
  - Synchronized Startup function
  - Dynamics Response Switch
  - Metronome Switch function
  - Effect Control function
  - Start / Stop
  - USB/MIDI Transmission Socket (connected with Smar t-Phone, computer & Tablet PC)
  - MP3 / Flash disk Socket
  - AUDIO IN / OUT
  - Double headphone ports
  - Single sustain pedal socket
  - Three-pedal socket
  - Three-pedal functions(Soft / Sostenuto / Sustain)
  - Power supply socket
  - Speakers: 2\*25W/ Power Amplifier: 30W\*2,
  - Power Adapter: 100V-240V(50-60Hz) / DC 12V 3A
  - Product size: 132x30x10.5cm
  - Single-keyboard's package size: 144x34x23cm
  - Keyboard with wooden stand's packing size: 139x46.5x28cm
  - G.W./N.W.: 13&15kgs/ 29&31kgs

### EK-3

### 88-Key Multi-function Digital Portable Piano

### Colour matching

White

grain

Black

Customizable colors

- 88 keys progressive Hammer-action keyboard (ABS material)
- Piano-case: ABS material
- The single piano keyboard can be with wooden stand / Xstand / U-stand
- Power switch function
- Main volume switch function
- ●LCD Display Screen
- French Dream chip
- 128 polyphonies
- Tone selection function: 238 Tones
- Rhythm selection function: 200 Rhythms
- ●100 Demos
- Record / Play
- Keyboard Drums
- Prelude / Ending
- ■Transpose function +/-
- Tempo Adjustment function +/-
- Synthetic Chord function
- Synchronization function
- Dynamics Response Switch
- Metronome Switch function
- Sound Effect Control function
- Keyboard split
- Dual tone
- OStart / Stop
- ●USB/MIDI Transmission Socket (connected with Smart-Phone, computer & Tablet PC)
- MP3 / Flash disk Socket
- MP3 Previous / Vol-
- MP3 Next / Vol+
- MP3 Pause / Play
- OAUDIO IN / OUT
- Double headphone ports
- Single sustain pedal Socket
- Three-pedal socket
- Three-pedal functions (Soft / Sostenuto / Sustain)
- Power supply socket
- Speakers: 2\*25W/ Power Amplifier: 30W\*2,
- Power Adapter: 100V-240V(50-60Hz) / DC 12V 3A
- Product size: 132x30x10.5cm
- Single-keyboard's package size: 144x35x24.4cm
- Keyboard with wooden stand's packing size: 137.5X44X
- G.W./N.W.: 13&15kgs / 29 & 31kgs