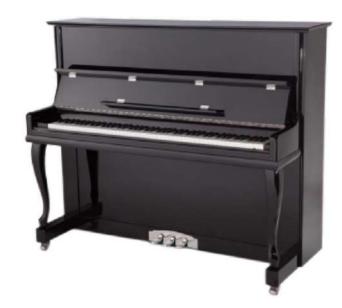

ion matching of low, middle and high registers, its maximum amplitude thickness ensures the piano's duration and better resonance.

#### Full solid wood sound board:

Material: Alpine solid wood spruce, more than 3 years of natural air drying, water content of not more than 5%, skew unequal thickness sound board, sound performance increased by more than 3 times. Features: The resonance of the soundboard is uniform, and the penetrating power of the timbre is st rong.

#### High density string board:

High density string board material, made from 19 layers of equal thickness European beech wood under high pressure. Features: large density, uniform force, can greatly improve the stability of into nation.

#### High-strength chord studs:

1//////



### K123L2

### **Acoustic Upright Piano**



### **Product size**



### Configuration:

#### Humanized fall-slow system:

Considering the safety of the user, humanized hydraulic slow-drop system is added to the keyboard of the piano, which is a safer guarantee design, so that the keyboard cover slowly and gently closed, even children will not accidentally hurt their fingers because of the sudden drop of the keyboard.

Composite piano keyboard/ Solid wooden keyboard: Black key: optional frosted high-quality black key or ebony black key, White key: antibacterial imitation ivory white key leather. It is fine and even, fine texture, durable, anti-skid and sweat-absorbing feel excellent, everything for each piano has a better feel.

# **NISHIKI**®

#### Vacuum casting Mark:

adopts automatic vacuum casting process with the highest scie