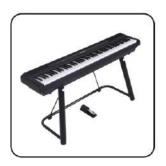

### **Function introduction**

- 88-Keys Progressive Hammer-action Keyboard (ABS material)
- Piano-case: ABS material
- The single piano keyboard can be with wooden stand / X-stand / U-stand
- Power switch function
- Main volume switch function
- French Dream chip
- 128 polyphonies
- Tone selection function:8 Tones
- Rhythm selection function:128Rhythms
- ●31Demos
- Record / Play
- Dual tone
- Transpose function +/-
- Tempo Adjustment function +/-
  - Chord function
  - Synchronized Startup function
  - Dynamics Response Switch
  - Metronome Switch function
  - Effect Control function
  - Start / Stop
  - USB/MIDI Transmission Socket (connected with Smar t-Phone, computer & Tablet PC)
  - MP3 / Flash disk Socket
  - AUDIO IN / OUT
  - Double headphone ports
  - Single sustain pedal socket
  - Three-pedal socket
  - Three-pedal functions(Soft / Sostenuto / Sustain)
  - Power supply socket
  - Speakers: 2\*25W/ Power Amplifier: 30W\*2,
  - Power Adapter: 100V-240V(50-60Hz) / DC 12V 3A
  - Product size: 132x30x10.5cm
  - Single-keyboard's package size: 144x34x23cm
  - Keyboard with wooden stand's packing size: 139x46.5x28cm
  - G.W./N.W.: 13&15kgs/ 29&31kgs

### Colour matching

White

grain

Black

Customizable colors

- 88 keys progressive Hammer-action keyboard (ABS material)
- Piano-case: ABS material
- The single piano keyboard can be with wooden stand / Xstand / U-stand
- Power switch function
- Main volume switch function
- ●LCD Display Screen
- French Dream chip
- 128 polyphonies
- Tone selection function: 238 Tones
- Rhythm selection function: 200 Rhythms
- ●100 Demos
- Record / Play
- Keyboard Drums
- Prelude / Ending
- ■Transpose function +/-
- Tempo Adjustment function +/-
- Synthetic Chord function
- Synchronization function
- Dynamics Response Switch
- Metronome Switch function
- Sound Effect Control function
- Keyboard split
- Dual tone
- OStart / Stop
- ●USB/MIDI Transmission Socket (connected with Smart-Phone, computer & Tablet PC)
- MP3 / Flash disk Socket
- MP3 Previous / Vol-
- MP3 Next / Vol+
- MP3 Pause / Play
- OAUDIO IN / OUT
- Double headphone ports
- Single sustain pedal Socket
- Three-pedal socket
- Three-pedal functions (Soft / Sostenuto / Sustain)
- Power supply socket
- Speakers: 2\*25W/ Power Amplifier: 30W\*2,
- Power Adapter: 100V-240V(50-60Hz) / DC 12V 3A
- Product size: 132x30x10.5cm
- Single-keyboard's package size: 144x35x24.4cm
- Keyboard with wooden stand's packing size: 137.5X44X
- G.W./N.W.: 13&15kgs / 29 & 31kgs

### **Colour matching**

White

Black

Customizable colors

- 88-Keys Progressive Hammer-action Keyboard (ABS material)
- Piano-case: ABS material
- The single piano keyboard can be with wooden stand / X-stand / U-stand
- Double Bluetooth function: Audio and Midi Bluetooth
- Power switch function
- Main volume switch function
- Lighted function buttons
- French Dream chip
- 128 polyphonies
- Tone selection function: 10 Tones
- Rhythm selection function:10 Rhythms
- 6 Demos
- Record / Play
- Keyboard Drums
- Fill-in A/B
- Prelude / Ending
- Transpose function +/-
- Tempo Adjustment function +/-
- Synthetic Chord function
  - Synchronization function
- Dynamics Response Switch
- Metronome Switch function
- Sound Effect Control function
- Keyboard split
- Dual tone
- Start/Stop
- Number selection+/-
- Custom Setting: Save+call
- USB/MIDI Transmission Socket (connected with Smart-Phone, computer & Tablet PC)
- MP3 / Flash disk Socket
- AUDIO IN / OUT
  - Double headphone ports
- Single sustain pedal Socket
- Three-pedal Socket
- Three-pedal functions (Soft / Sostenuto / Sustain)
- Power supply socket
- Speakers: 2\*25W/ Power Amplifier: 30W\*2
- Power Adapter: 100V-240V(50-60Hz) / DC 12V 3A
  - Product size: 132x30x10.5cm
  - Single-keyboard's package size: 144x35x24.4cm
  - Keyboard with wooden stand's packing size:137.5X44X32cm
     W./N.W.: 13&15kgs/ 29&31kgs