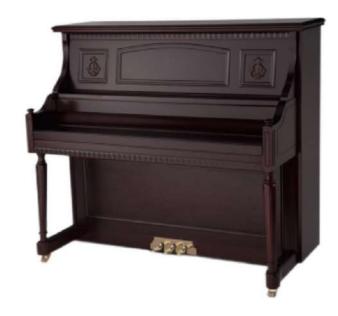

, high precision matching of low, middle and high registers, its maximum amplitude thickness ensures the piano's duration and better resonance.

### Full solid wood sound board:

Material: Alpine solid wood spruce, more than 3 years of natural air drying, water content of not more than 5%, skew unequal thickness sound board, sound performance increased by more than 3 times. Features: The resonance of the soundboard is uniform, and the penetrating power of the timbre is st rong.

### High density string board:

High density string board material, made from 19 layers of equal thickness European beech wood under high pressure. Features: large density, uniform force, can greatly improve the stability of into nation.

### High-strength chord studs:



## H131Y2

### **Acoustic Upright Piano**



### **Product size**



### Configuration:

#### Humanized fall-slow system:

Considering the safety of the user, humanized hydraulic slow-drop system is added to the keyboard of the piano, which is a safer guarantee design, so that the keyboard cover slowly and gently closed, even children will not accidentally hurt their fingers because of the sudden drop of the keyboard.

■ Composite piano keyboard/ Solid wooden keyboard: Black key: optional frosted high-quality black key or ebony black key, White key: antibacterial imitation ivory white key leather. It is fine and even, fine texture, durable, anti-skid and sweat-absorbing feel excellent, everything for each piano has a better feel.

# **NISHIKI**®

### Vacuum casting Mark:

adopts automatic vacuum casting process with the highest sci