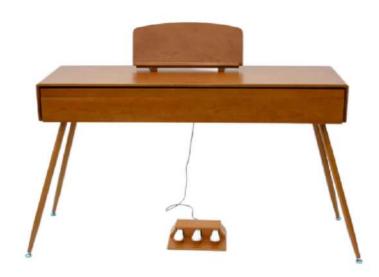

# **SW-1**

### 88-Key Multi-function Digital Piano

### **Colour matching**

orain

grain

grain

Burlywood

Customizable colors

- 88-Key Progressive Hammer-action Keyboard (ABS material)
- Double Bluetooth function: Audio and Midi Bluetooth
- Piano case: PVC wooden material
- French Dream chip
- Power switch function
- 128 Polyphonies
- Pure piano tone
- Audio Out
- Earphone port
- Single sustain pedal port
- Three-pedal socket
- Three-pedal functions ( Soft / Sostenuto / Sustain)
- USB/MIDI port (connected with Smart-Phone, computer & Tablet PC)
- Power supply socket
- Assembly size: 135x40x75 cm
- Package size: 163.5x36.5x18 cm
- G.W. / N.W.: 25KG / 22KG