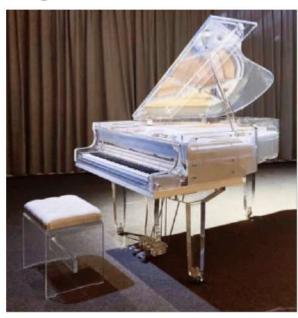

opper strings, high precision matching of low, middle and high registers, its maximum amplitude thickness ensures the piano's duration and better resonance.

### Full solid wood sound board:

Material: Alpine solid wood spruce, more than 3 years of natural air drying, water content of not more than 5%, skew unequal thickness sound board, sound performance increased by more than 3 times. Features: The resonance of the soundboard is uniform, and the penetrating power of the timbre is st rong.

### High density string board:

High density string board material, made from 19 layers of equal thickness European beech wood under high pressure. Features: large density, uniform force, can greatly improve the stability of into nation.

#### High-strength chord studs:



### **Crystal Grand Piano**



### **Product size**



### Configuration:

#### Humanized slow-drop system:

Considering the safety of the user, humanized hydraulic slow-drop system is added to the keyboard of the piano, which is a safer guarantee design, so that the keyboard cover slowly and gently closed, even children will not accidentally hurt their fingers because of the sudden drop of the keyboard.

#### Solid African ebony keyboard:

Ebony keyboard imported from Africaebony structure is fine and even, fine texture, durable, anti-skid and sweat-absorbing feel excellent, everything for each piano has a better feel.

# **NISHIKI**®

### Vacuum casting Mark:

Adopts automatic vacuum casting process with the highest science and technology in Europe, cantilever design of the long string structure, so that the music i