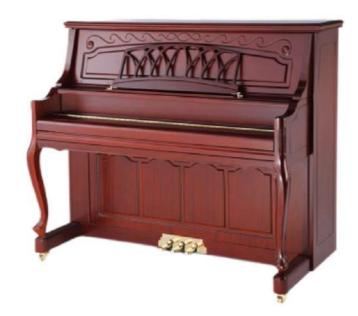

high precision matching of low, middle and high registers, its maximum amplitude thickness ensures the piano's duration and better resonance.

### Full solid wood sound board:

Material: Alpine solid wood spruce, more than 3 years of natural air drying, water content of not more than 5%, skew unequal thickness sound board, sound performance increased by more than 3 times. Features: The resonance of the soundboard is uniform, and the penetrating power of the timbre is st rong.

### High density string board:

High density string board material, made from 19 layers of equal thickness European beech wood under high pressure. Features: large density, uniform force, can greatly improve the stability of into nation.

#### High-strength chord studs:



## E125Y1

### **Acoustic Upright Piano**



### **Product size**



### Configuration:

#### Humanized fall-slow system:

Considering the safety of the user, humanized hydraulic slow-drop system is added to the keyboard of the piano, which is a safer guarantee design, so that the keyboard cover slowly and gently closed, even children will not accidentally hurt their fingers because of the sudden drop of the keyboard.

Composite piano keyboard/ Solid wooden keyboard: Black key: optional frosted high-quality black key or ebony black key, White key: antibacterial imitation ivory white key leather. It is fine and even, fine texture, durable, anti-skid and sweat-absorbing feel excellent, everything for each piano has a better feel.

# **NISHIKI®**

### Vacuum casting Mark:

adopts automatic vacuum casting process with the highest scien