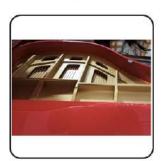

#### Humanized fall-slow system:

Considering the safety of the user, humanized hydraulic slow-drop system is added to the keyboard of the piano, which is a safer guarantee design, so that the keyboard cover slowly and gently closed, even children will not accidentally hurt their fingers because of the sudden drop of the keyboard.

Composite piano keyboard/ Solid wooden keyboard: Black key: optional frosted high-quality black key or ebony black key, White key: antibacterial imitation ivory white key leather. It is fine and even, fine texture, durable, anti-skid and sweat-absorbing feel excellent, everything for each piano has a better feel.