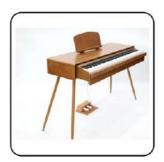

# **SW-1**

### 88-Key Multi-function Digital Piano

# **NISHIKI**®

### **Colour matching**

orain

grain

grain

Burlywood

Customizable colors

- 88-Key Progressive Hammer-action Keyboard (ABS material)
- Double Bluetooth function: Audio and Midi Bluetooth
- Piano case: PVC wooden material
- French Dream chip
- Power switch function
- 128 Polyphonies
- Pure piano tone
- Audio Out
- Earphone port
- Single sustain pedal port
- Three-pedal socket
- Three-pedal functions ( Soft / Sostenuto / Sustain)
- USB/MIDI port (connected with Smart-Phone, computer & Tablet PC)
- Power supply socket
- Assembly size: 135x40x75 cm
- Package size: 163.5x36.5x18 cm
- G.W. / N.W.: 25KG / 22KG