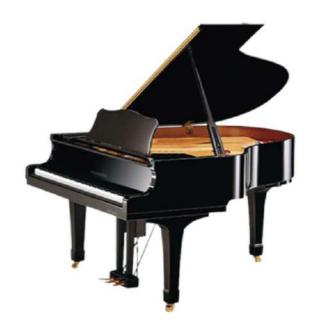

### 88-Key Multi-function Digital Grand Piano

# **NISHIKI®**

### **Colour matching**

Black mirror finish

White mirror finish

Customizable colors

### **Function introduction**

- 88-Key Progressive Hammer-action Keyboard (ABS material)
- Piano case: Polish vanish material
- French Dream 5704 chip board
- 153 kinds of PCM tones(include 128 common tones & 25 national tones)
- 100Rhythyms
- 10 kinds of percussions
- Touching control
- Accompaniment control
- 256 Polyphonies
- Earphone port
- Single-finger chord/fingers chord
- Audio In / Out
- MIDI In / Out
- USB / MIDI port (connected with Smart-Phone, computer & Tablet PC)
- Power supply socket
- Assembly size: 145x90x103cm/