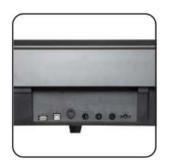

# **SW-1**

### 88-Key Multi-function Digital Piano

# **NISHIKI**®

### **Colour matching**

orain

grain

grain

Burlywood

Customizable colors

- 88-Key Progressive Hammer-action Keyboard (ABS material)
- Double Bluetooth function: Audio and Midi Bluetooth
- Piano case: PVC wooden material
- French Dream chip
- Power switch function
- 128 Polyphonies
- Pure piano tone
- Audio Out
- Earphone port
- Single sustain pedal port
- Three-pedal socket
- Three-pedal functions ( Soft / Sostenuto / Sustain)
- USB/MIDI port (connected with Smart-Phone, computer & Tablet PC)
- Power supply socket
- Assembly size: 135x40x75 cm
- Package size: 163.5x36.5x18 cm
- G.W. / N.W.: 25KG / 22KG