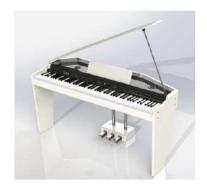

# **SW-1**

### 88-Key Multi-function Digital Piano

# **NISHIKI**®

### **Colour matching**

orain

grain

grain

Burlywood

Customizable colors

- 88-Key Progressive Hammer-action Keyboard (ABS material)
- Double Bluetooth function: Audio and Midi Bluetooth
- Piano case: PVC wooden material
- French Dream chip
- Power switch function
- 128 Polyphonies
- Pure piano tone
- Audio Out
- Earphone port
- Single sustain pedal port
- Three-pedal socket
- Three-pedal functions ( Soft / Sostenuto / Sustain)
- USB/MIDI port (connected with Smart-Phone, computer & Tablet PC)
- Power supply socket
- Assembly size: 135x40x75 cm
- Package size: 163.5x36.5x18 cm
- G.W. / N.W.: 25KG / 22KG