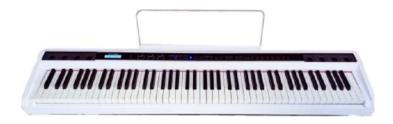

# **SW-1**

### 88-Key Multi-function Digital Piano

# **NISHIKI**®

### **Colour matching**

orain

grain

grain

Burlywood

Customizable colors

- 88-Key Progressive Hammer-action Keyboard (ABS material)
- Double Bluetooth function: Audio and Midi Bluetooth
- Piano case: PVC wooden material
- French Dream chip
- Power switch function
- 128 Polyphonies
- Pure piano tone
- Audio Out
- Earphone port
- Single sustain pedal port
- Three-pedal socket
- Three-pedal functions ( Soft / Sostenuto / Sustain)
- USB/MIDI port (connected with Smart-Phone, computer & Tablet PC)
- Power supply socket
- Assembly size: 135x40x75 cm
- Package size: 163.5x36.5x18 cm
- G.W. / N.W.: 25KG / 22KG