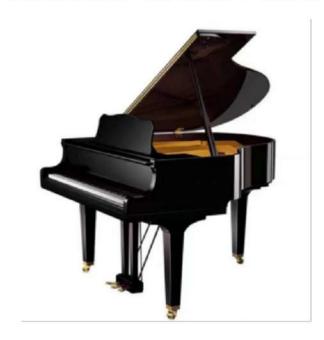

ed in Germany. Its biggest advantage is that the highest realm never rusts, features winding bass copper strings, high precision matching of low, middle and high registers, its maximum amplitude thickness ensures the piano's duration and better resonance.

### High-strength chord studs:

The chord studs selected by NISHIKI piano have high precision and stability, and the highly precise coordination of chord studs makes the strings maintain a balance of force, so that each piano has a more stable tone.

### Full solid wood sound board:

the original imported sound board, European Alps solid wood spruce, oblique spelling unequal thick sound board,

making sound board resonance uniform, the penetration of sound color is stronger.

### High density string board:

### **Acoustic Grand Piano**



### **Product size**



### Configuration:

#### Humanized slow-drop system:

Considering the safety of the user, humanized hydraulic slow-drop system is added to the keyboard of the piano, which is a safer guarantee design, so that the keyboard cover slowly and gently closed, even children will not accidentally hurt their fingers because of the sudden drop of the keyboard.

#### Solid African ebony keyboard:

Ebony keyboard imported from Africaebony structure is fine and even, fine texture, durable, anti-skid and sweat-absorbing feel excellent, everything for each piano has a better feel.

# **NISHIKI**®

### Vacuum casting Mark:

Adopts automatic vacuum casting process with the highest science and technology in Europe, cantilever design of the long string structure, so that the music i