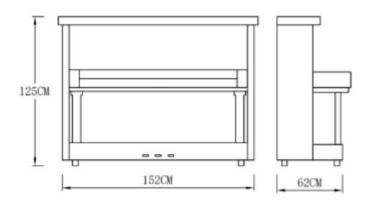

of low, middle and high registers, its maximum amplitude thickness ensures the piano's duration and better resonance.

### Full solid wood sound board:

Material: Alpine solid wood spruce, more than 3 years of natural air drying, water content of not more than 5%, skew unequal thickness sound board, sound performance increased by more than 3 times. Features: The resonance of the soundboard is uniform, and the penetrating power of the timbre is st rong.

### High density string board:

High density string board material, made from 19 layers of equal thickness European beech wood under high pressure. Features: large density, uniform force, can greatly improve the stability of into nation.

#### High-strength chord studs:



## B125Y3

### **Acoustic Upright Piano**



### **Product size**



### Configuration:

#### Humanized fall-slow system:

Considering the safety of the user, humanized hydraulic slow-drop system is added to the keyboard of the piano, which is a safer guarantee design, so that the keyboard cover slowly and gently closed, even children will not accidentally hurt their fingers because of the sudden drop of the keyboard.

● Composite piano keyboard/ Solid wooden keyboard:

Black key: optional frosted high-quality black key or ebony black key,

White key: antibacterial imitation ivory white key leather. It is fine and

even, fine texture, durable, anti-skid and sweat-absorbing feel

excellent, everything for each piano has a better feel.

# **NISHIKI**®

### Vacuum casting Mark:

adopts automatic vacuum casting process with the highest science and technology