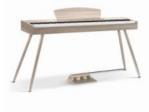

### 88-Key Multi-function Digital Piano

## **NISHIKI<sup>®</sup>**

### **Colour matching**

- 88-Key Progressive Hammer-action keyboard (ABS material)
- French Dream chip
- Piano case: PVC wooden / Polish vanish material
- Double Bluetooth function: Audio and Midi Bluetooth
- The single piano keyboard can be with wooden stand / X-stand / U-stand
- Double Bluetooth function: Audio and Midi Bluetooth
- Power switch function
- Main volume adjustment knob
- MP3 USB port
- MP3 Song Selection+/-
- MP3 Song's Volume+/-
- 8 Tones / 41 Demos
  - 128 Polyphonies
- Dynamics response adjustment
  - Record/Playback
  - Chorus sound effect function
  - Tempo speed control
  - MIDI/Transpose function
  - Dual voice function
  - Reverberation effect
  - Metronome function
- USB/MIDI port (connected with Smart-Phone, computer &Tablet PC)
- MIDI In / Out
- Audio In / Out
- Single sustain pedal port
  - Double headphone ports
- Three-pedal socket
- Three-pedal functions (Soft / Sostenuto / Sustain)
- Power supply socket
- Assembly size: 135×34×73 cm ( with wooden stand)
- Package size: 142x40x33 cm
- G.W./N.W.: 32 / 30KGS