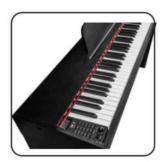

# **SW-3**

### 88-Key Multi-function Digital Piano

### **Colour matching**

Brown

n Wh

White

Black

Walnu

Customizable colors