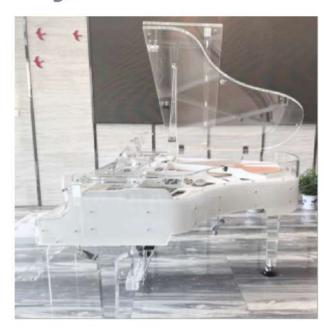

### **Acoustic Grand Piano**

### **Product size**

### Configuration:

#### Humanized slow-drop system:

Considering the safety of the user, humanized hydraulic slow-drop system is added to the keyboard of the piano, which is a safer guarantee design, so that the keyboard cover slowly and gently closed, even children will not accidentally hurt their fingers because of the sudden drop of the keyboard.

#### Solid African ebony keyboard:

Ebony keyboard imported from Africaebony structure is fine and even, fine texture, durable, anti-skid and sweat-absorbing feel excellent, everything for each piano has a better feel.