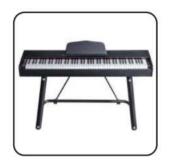

package size: 144x35x24.4cm
- Keyboard with wooden stand's packing size:137.5X44X32cm
- G.W./N.W.: 13&15kgs/ 29&31kgs

# V6

### 88-Key Multi-function Digital Piano











# **NISHIKI**®

### **Colour matching**



### **Function introduction**

88-Key Progressive Hammer-action Keyboard

(ABS material)

- Piano case: PVC wood / Polish vanish material
- You can choose S-Leg / Straight Leg
- French Dream 5704 chip board
- Pure piano tone
- 128 Polyphonies
- Dual earphone ports
- Audio In / Out
- MIDI In / Out
- Double Bluetooth function: Audio & Midi Bluetooth
- USB / MIDI port (connected with Smart-Phone,

computer &Tablet PC)

- Power supply socket
- Assembly size: 136x42x82 cm
- Package size: 144x48.5x35.5 cm
- G.W. / N.W.: 47KG / 42KG

### 88-Key Multi-function Digital Piano













## **NISHIKI<sup>®</sup>**

### **Colour matching**



- 88-Key Progressive Hammer-action keyboard (ABS material)
- French Dream chip
- Piano case: PVC wooden / Polish vanish material
- Double Bluetooth function: Audio and Midi Bluetooth
- The single piano keyboard can be with wooden stand / X-stand / U-stand
- Double Bluetooth function: Audio and Midi Bluetooth
- Power switch function
- Main volume adjustment knob
- MP3 USB port
- MP3 Song Selection+/-
- MP3 Song's Volume+/-
- 8 Tones / 41 Demos
  - 128 Polyphonies
- Dynamics response adjustment
  - Record/Playback
  - Chorus sound effect function
  - Tempo speed control
  - MIDI/Transpose function
  - Dual voice function
  - Reverberation effect
  - Metronome function
- USB/MIDI port (connected with Smart-Phone, computer &Tablet PC