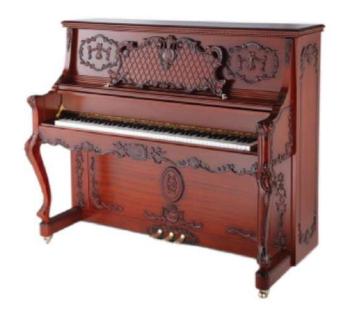

, high precision matching of low, middle and high registers, its maximum amplitude thickness ensures the piano's duration and better resonance.

### Full solid wood sound board:

Material: Alpine solid wood spruce, more than 3 years of natural air drying, water content of not more than 5%, skew unequal thickness sound board, sound performance increased by more than 3 times. Features: The resonance of the soundboard is uniform, and the penetrating power of the timbre is st rong.

### High density string board:

High density string board material, made from 19 layers of equal thickness European beech wood under high pressure. Features: large density, uniform force, can greatly improve the stability of into nation.

### High-strength chord studs:



## E126Y3

### **Acoustic Upright Piano**



### **Product size**



### Configuration:

#### Humanized fall-slow system:

Considering the safety of the user, humanized hydraulic slow-drop system is added to the keyboard of the piano, which is a safer guarantee design, so that the keyboard cover slowly and gently closed, even children will not accidentally hurt their fingers because of the sudden drop of the keyboard.

Composite piano keyboard/ Solid wooden keyboard: Black key: optional frosted high-quality black key or ebony black key, White key: antibacterial imitation ivory white key leather. It is fine and even, fine texture, durable, anti-skid and sweat-absorbing feel excellent, everything for each piano has a better feel.

# **NISHIKI**®

### Vacuum casting Mark:

adopts automatic vacuum casting process with the highest scien