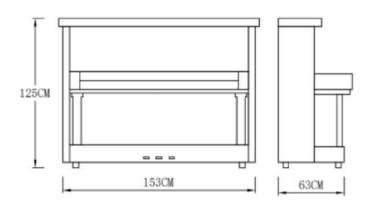

low, middle and high registers, its maximum amplitude thickness ensures the piano's duration and better resonance.

#### Full solid wood sound board:

Material: Alpine solid wood spruce, more than 3 years of natural air drying, water content of not more than 5%, skew unequal thickness sound board, sound performance increased by more than 3 times. Features: The resonance of the soundboard is uniform, and the penetrating power of the timbre is st rong.

#### High density string board:

High density string board material, made from 19 layers of equal thickness European beech wood under high pressure. Features: large density, uniform force, can greatly improve the stability of into nation.

#### High-strength chord studs:



### H123L1

### **Acoustic Upright Piano**



### **Product size**



### Configuration:

#### Humanized fall-slow system:

Considering the safety of the user, humanized hydraulic slow-drop system is added to the keyboard of the piano, which is a safer guarantee design, so that the keyboard cover slowly and gently closed, even children will not accidentally hurt their fingers because of the sudden drop of the keyboard.

■ Composite piano keyboard/ Solid wooden keyboard: Black key: optional frosted high-quality black key or ebony black key, White key: antibacterial imitation ivory white key leather. It is fine and even, fine texture, durable, anti-skid and sweat-absorbing feel excellent, everything for each piano has a better feel.

# **NISHIKI**®

#### Vacuum casting Mark:

adopts automatic vacuum casting process with the highest science and technology in