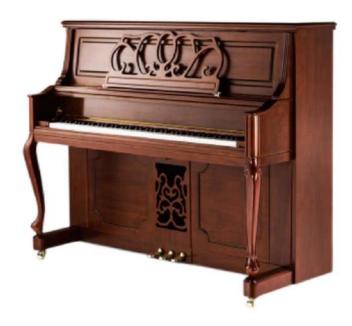

high precision matching of low, middle and high registers, its maximum amplitude thickness ensures the piano's duration and better resonance.

### Full solid wood sound board:

Material: Alpine solid wood spruce, more than 3 years of natural air drying, water content of not more than 5%, skew unequal thickness sound board, sound performance increased by more than 3 times. Features: The resonance of the soundboard is uniform, and the penetrating power of the timbre is st rong.

### High density string board:

High density string board material, made from 19 layers of equal thickness European beech wood under high pressure. Features: large density, uniform force, can greatly improve the stability of into nation.

#### High-strength chord studs:



## E125Y7

### **Acoustic Upright Piano**



### **Product size**



### Configuration:

#### Humanized fall-slow system:

Considering the safety of the user, humanized hydraulic slow-drop system is added to the keyboard of the piano, which is a safer guarantee design, so that the keyboard cover slowly and gently closed, even children will not accidentally hurt their fingers because of the sudden drop of the keyboard.

Composite piano keyboard/ Solid wooden keyboard:
Black key: optional frosted high-quality black key or ebony black key,
White key: antibacterial imitation ivory white key leather. It is fine and even, fine texture, durable, anti-skid and sweat-absorbing feel excellent, everything for each piano has a better feel.

# **NISHIKI**®

### Vacuum casting Mark:

adopts automatic vacuum casting process with the highest scien