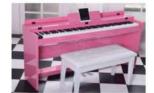

# **SW-1**

### 88-Key Multi-function Digital Piano

# **NISHIKI**®

### **Colour matching**

orain

grain

grain

Burlywood

Customizable colors

- 88-Key Progressive Hammer-action Keyboard (ABS material)
- Double Bluetooth function: Audio and Midi Bluetooth
- Piano case: PVC wooden material
- French Dream chip
- Power switch function
- 128 Polyphonies
- Pure piano tone
- Audio Out
- Earphone port
- Single sustain pedal port
- Three-pedal socket
- Three-pedal functions ( Soft / Sostenuto / Sustain)
- USB/MIDI port (connected with Smart-Phone, computer & Tablet PC)
- Power supply socket
- Assembly size: 135x40x75 cm
- Package size: 163.5x36.5x18 cm
- G.W. / N.W.: 25KG / 22KG