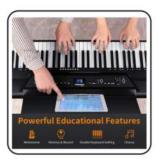

### **Function introduction**

- 88-Key Progressive Hammer-action Keyboard (ABS material)
- Double Bluetooth function
- Piano case: PVC wooden material
- It will automatically turn off after 30 minutes without working
- Movable music book stand
- Keyboard of desk-style pushing and pulling
- French Dream chip 5704
- Power switch function
- Main volume switch function
- 128 Polyphonies
- Pure piano tone
- USB/MIDI port (connected with Smart-Phone, computer & Tablet PC)
- Audio In / Out
- MIDI In / Out
- Double Earphone ports
- Sustain pedal port
- Power supply socket
- Assembly size: 132x80x40.5 cm
- Package size: 139x48x37 cm
- G.W. / N.W.: 43KG / 40KG

### **Function introduction**

- 88-Key Progressive Hammer-action Keyboard (ABS material)
- Double Bluetooth function
- Piano case: PVC wooden material
- It will automatically turn off after 30 minutes without working
- Movable music book stand
- Keyboard of desk-style pushing and pulling
- French Dream chip 5704
- Power switch function
- Main volume switch function
- 128 Polyphonies
- Pure piano tone
- USB/MIDI port (connected with Smart-Phone, computer & Tablet PC)
- Audio In / Out
- MIDI In / Out
  - Double Earphone ports
  - Sustain pedal port
  - Power supply socket
  - Assembly size: 132x80x40.5 cmPackage size: 139x48x37 cm
  - G.W. / N.W.: 43KG / 40KG

### **Function introduction**

- 88-Keys Progressive Hammer-action Keyboard (ABS material)
- Piano-case: ABS material
- The single piano keyboard can be with wooden stand / X-stand / U-stand
- Power switch function
- Main volume switch function
- French Dream chip
- 128 polyphonies
- Tone selection function:8 Tones
- Rhythm selection function:128Rhythms
- ●31Demos
- Record / Play
- Dual tone
- Transpose function +/-
- Tempo Adjustment function +/-
  - Chord function
  - Synchronized Startup function
  - Dynamics Response Switch
  - Metronome Switch function
  - Effect Control function
  - Start / Stop
  - USB/MIDI Transmission Socket (connected with Smar t-Phone, computer & Tablet PC)
  - MP3 / Flash disk Socket
  - AUDIO IN / OUT
  - Double headphone ports
  - Single sustain pedal socket
  - Three-pedal socket
  - Three-pedal functions(Soft / Sostenuto / Sustain)
  - Power supply socket
  - Speakers: 2\*25W/ Power Amplifier: 30W\*2,
  - Power Adapter: 100V-240V(50-60Hz) / DC 12V 3A
  - Product size: 132x30x10.5cm
  - Single-keyboard's package size: 144x34x23cm
  - Keyboard with wooden stand's packing size: 139x46.5x28cm
  - G.W./N.W.: 13&15kgs/ 29&31kgs