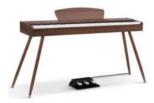

# V6

### 88-Key Multi-function Digital Piano

# **NISHIKI**®

### **Colour matching**

### **Function introduction**

88-Key Progressive Hammer-action Keyboard

(ABS material)

- Piano case: PVC wood / Polish vanish material
- You can choose S-Leg / Straight Leg
- French Dream 5704 chip board
- Pure piano tone
- 128 Polyphonies
- Dual earphone ports
- Audio In / Out
- MIDI In / Out
- Double Bluetooth function: Audio & Midi Bluetooth
- USB / MIDI port (connected with Smart-Phone,

computer &Tablet PC)

- Power supply socket
- Assembly size: 136x42x82 cm
- Package size: 144x48.5x35.5 cm
- G.W. / N.W.: 47KG / 42KG