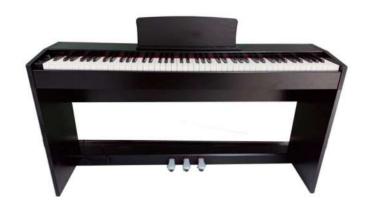

# **SW-1**

### 88-Key Multi-function Digital Piano

### **Colour matching**

orain

grain

grain

Burlywood

Customizable colors

- 88-Key Progressive Hammer-action Keyboard (ABS material)
- Double Bluetooth function: Audio and Midi Bluetooth
- Piano case: PVC wooden material
- French Dream chip
- Power switch function
- 128 Polyphonies
- Pure piano tone
- Audio Out
- Earphone port
- Single sustain pedal port
- Three-pedal socket
- Three-pedal functions ( Soft / Sostenuto / Sustain)
- USB/MIDI port (connected with Smart-Phone, computer & Tablet PC)
- Power supply socket
- Assembly size: 135x40x75 cm
- Package size: 163.5x36.5x18 cm
- G.W. / N.W.: 25KG / 22KG