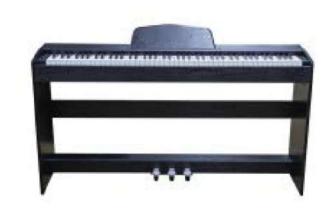

oard's package size: 144x35x24.4cm
- Keyboard with wooden stand's packing size:137.5X44X32cm
- G.W./N.W.: 13&15kgs/ 29&31kgs

# V6

### 88-Key Multi-function Digital Piano











# **NISHIKI**®

### **Colour matching**



### **Function introduction**

88-Key Progressive Hammer-action Keyboard

(ABS material)

- Piano case: PVC wood / Polish vanish material
- You can choose S-Leg / Straight Leg
- French Dream 5704 chip board
- Pure piano tone
- 128 Polyphonies
- Dual earphone ports
- Audio In / Out
- MIDI In / Out
- Double Bluetooth function: Audio & Midi Bluetooth
- USB / MIDI port (connected with Smart-Phone,

computer &Tablet PC)

- Power supply socket
- Assembly size: 136x42x82 cm
- Package size: 144x48.5x35.5 cm
- G.W. / N.W.: 47KG / 42KG

### 88-Key Multi-function Digital Piano













## **NISHIKI<sup>®</sup>**

### **Colour matching**



- 88-Key Progressive Hammer-action keyboard (ABS material)
- French Dream chip
- Piano case: PVC wooden / Polish vanish material
- Double Bluetooth function: Audio and Midi Bluetooth
- The single piano keyboard can be with wooden stand / X-stand / U-stand
- Double Bluetooth function: Audio and Midi Bluetooth
- Power switch function
- Main volume adjustment knob
- MP3 USB port
- MP3 Song Selection+/-
- MP3 Song's Volume+/-
- 8 Tones / 41 Demos
  - 128 Polyphonies
- Dynamics response adjustment
  - Record/Playback
  - Chorus sound effect function
  - Tempo speed control
  - MIDI/Transpose function
  - Dual voice function
  - Reverberation effect
  - Metronome function
- USB/MIDI port (connected with Smart-Phone, computer &Tab