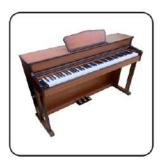

# **SW-1**

### 88-Key Multi-function Digital Piano

# **NISHIKI**®

### **Colour matching**

orain

grain

grain

Burlywood

Customizable colors

- 88-Key Progressive Hammer-action Keyboard (ABS material)
- Double Bluetooth function: Audio and Midi Bluetooth
- Piano case: PVC wooden material
- French Dream chip
- Power switch function
- 128 Polyphonies
- Pure piano tone
- Audio Out
- Earphone port
- Single sustain pedal port
- Three-pedal socket
- Three-pedal functions ( Soft / Sostenuto / Sustain)
- USB/MIDI port (connected with Smart-Phone, computer & Tablet PC)
- Power supply socket
- Assembly size: 135x40x75 cm
- Package size: 163.5x36.5x18 cm
- G.W. / N.W.: 25KG / 22KG