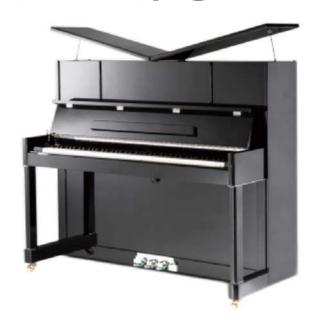

gh precision matching of low, middle and high registers, its maximum amplitude thickness ensures the piano's duration and better resonance.

#### Full solid wood sound board:

Material: Alpine solid wood spruce, more than 3 years of natural air drying, water content of not more than 5%, skew unequal thickness sound board, sound performance increased by more than 3 times. Features: The resonance of the soundboard is uniform, and the penetrating power of the timbre is st rong.

#### High density string board:

High density string board material, made from 19 layers of equal thickness European beech wood under high pressure. Features: large density, uniform force, can greatly improve the stability of into nation.

#### High-strength chord studs:



### H123L1

### **Acoustic Upright Piano**



### **Product size**



### Configuration:

#### Humanized fall-slow system:

Considering the safety of the user, humanized hydraulic slow-drop system is added to the keyboard of the piano, which is a safer guarantee design, so that the keyboard cover slowly and gently closed, even children will not accidentally hurt their fingers because of the sudden drop of the keyboard.

■ Composite piano keyboard/ Solid wooden keyboard: Black key: optional frosted high-quality black key or ebony black key, White key: antibacterial imitation ivory white key leather. It is fine and even, fine texture, durable, anti-skid and sweat-absorbing feel excellent, everything for each piano has a better feel.

# **NISHIKI**®

#### Vacuum casting Mark:

adopts automatic vacuum casting process with the highest sc