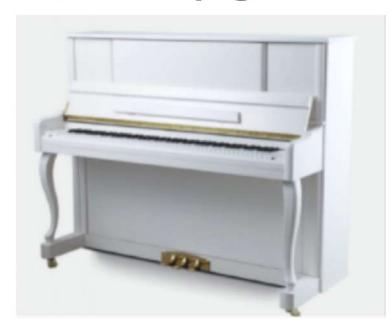

igh precision matching of low, middle and high registers, its maximum amplitude thickness ensures the piano's duration and better resonance.

### Full solid wood sound board:

Material: Alpine solid wood spruce, more than 3 years of natural air drying, water content of not more than 5%, skew unequal thickness sound board, sound performance increased by more than 3 times. Features: The resonance of the soundboard is uniform, and the penetrating power of the timbre is st rong.

### High density string board:

High density string board material, made from 19 layers of equal thickness European beech wood under high pressure. Features: large density, uniform force, can greatly improve the stability of into nation.

#### High-strength chord studs:





## B123L4

### **Acoustic Upright Piano**



### **Product size**



### Configuration:

#### Humanized fall-slow system:

Considering the safety of the user, humanized hydraulic slow-drop system is added to the keyboard of the piano, which is a safer guarantee design, so that the keyboard cover slowly and gently closed, even children will not accidentally hurt their fingers because of the sudden drop of the keyboard.

● Composite piano keyboard/ Solid wooden keyboard:

Black key: optional frosted high-quality black key or ebony black key,

White key: antibacterial imitation ivory white key leather. It is fine and

even, fine texture, durable, anti-skid and sweat-absorbing feel

excellent, everything for each piano has a better feel.

# **NISHIKI**®

### Vacuum casting Mark:

adopts automatic vacuum casting process with the highest