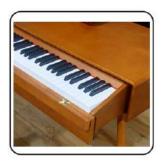

# **SW-1**

### 88-Key Multi-function Digital Piano

# **NISHIKI**®

### **Colour matching**

orain

grain

grain

Burlywood

Customizable colors

- 88-Key Progressive Hammer-action Keyboard (ABS material)
- Double Bluetooth function: Audio and Midi Bluetooth
- Piano case: PVC wooden material
- French Dream chip
- Power switch function
- 128 Polyphonies
- Pure piano tone
- Audio Out
- Earphone port
- Single sustain pedal port
- Three-pedal socket
- Three-pedal functions ( Soft / Sostenuto / Sustain)
- USB/MIDI port (connected with Smart-Phone, computer & Tablet PC)
- Power supply socket
- Assembly size: 135x40x75 cm
- Package size: 163.5x36.5x18 cm
- G.W. / N.W.: 25KG / 22KG