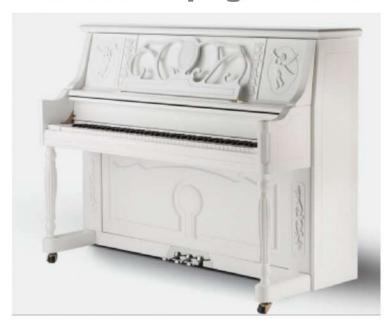

high precision matching of low, middle and high registers, its maximum amplitude thickness ensures the piano's duration and better resonance.

### Full solid wood sound board:

Material: Alpine solid wood spruce, more than 3 years of natural air drying, water content of not more than 5%, skew unequal thickness sound board, sound performance increased by more than 3 times. Features: The resonance of the soundboard is uniform, and the penetrating power of the timbre is st rong.

### High density string board:

High density string board material, made from 19 layers of equal thickness European beech wood under high pressure. Features: large density, uniform force, can greatly improve the stability of into nation.

#### High-strength chord studs:



## B125Y3

### **Acoustic Upright Piano**



### **Product size**



### Configuration:

#### Humanized fall-slow system:

Considering the safety of the user, humanized hydraulic slow-drop system is added to the keyboard of the piano, which is a safer guarantee design, so that the keyboard cover slowly and gently closed, even children will not accidentally hurt their fingers because of the sudden drop of the keyboard.

● Composite piano keyboard/ Solid wooden keyboard:

Black key: optional frosted high-quality black key or ebony black key,

White key: antibacterial imitation ivory white key leather. It is fine and

even, fine texture, durable, anti-skid and sweat-absorbing feel

excellent, everything for each piano has a better feel.

# **NISHIKI**®

### Vacuum casting Mark:

adopts automatic vacuum casting process with the highest