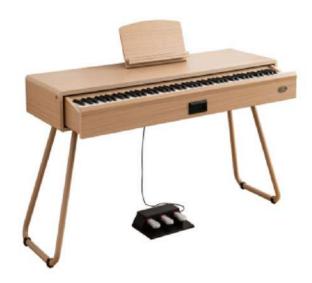

# **SW-1**

### 88-Key Multi-function Digital Piano

# **NISHIKI**®

### **Colour matching**

orain

grain

grain

Burlywood

Customizable colors

- 88-Key Progressive Hammer-action Keyboard (ABS material)
- Double Bluetooth function: Audio and Midi Bluetooth
- Piano case: PVC wooden material
- French Dream chip
- Power switch function
- 128 Polyphonies
- Pure piano tone
- Audio Out
- Earphone port
- Single sustain pedal port
- Three-pedal socket
- Three-pedal functions ( Soft / Sostenuto / Sustain)
- USB/MIDI port (connected with Smart-Phone, computer & Tablet PC)
- Power supply socket
- Assembly size: 135x40x75 cm
- Package size: 163.5x36.5x18 cm
- G.W. / N.W.: 25KG / 22KG