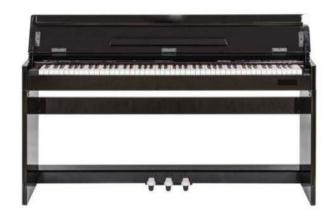

# **SW-1**

### 88-Key Multi-function Digital Piano

# **NISHIKI**®

### **Colour matching**

orain

grain

grain

Burlywood

Customizable colors

- 88-Key Progressive Hammer-action Keyboard (ABS material)
- Double Bluetooth function: Audio and Midi Bluetooth
- Piano case: PVC wooden material
- French Dream chip
- Power switch function
- 128 Polyphonies
- Pure piano tone
- Audio Out
- Earphone port
- Single sustain pedal port
- Three-pedal socket
- Three-pedal functions ( Soft / Sostenuto / Sustain)
- USB/MIDI port (connected with Smart-Phone, computer & Tablet PC)
- Power supply socket
- Assembly size: 135x40x75 cm
- Package size: 163.5x36.5x18 cm
- G.W. / N.W.: 25KG / 22KG