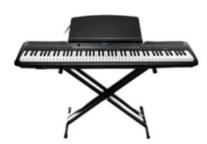

# **SW-1**

### 88-Key Multi-function Digital Piano

### **Colour matching**

orain

grain

grain

Burlywood

Customizable colors

- 88-Key Progressive Hammer-action Keyboard (ABS material)
- Double Bluetooth function: Audio and Midi Bluetooth
- Piano case: PVC wooden material
- French Dream chip
- Power switch function
- 128 Polyphonies
- Pure piano tone
- Audio Out
- Earphone port
- Single sustain pedal port
- Three-pedal socket
- Three-pedal functions ( Soft / Sostenuto / Sustain)
- USB/MIDI port (connected with Smart-Phone, computer & Tablet PC)
- Power supply socket
- Assembly size: 135x40x75 cm
- Package size: 163.5x36.5x18 cm
- G.W. / N.W.: 25KG / 22KG