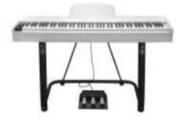

MP3 Song & Demo-song Play/Pause
- MP3 song selection+/-
- MP3 volume+/-
- LCD display screen
- ●880 Tones
- ●600 Rhythms
- 128 Polyphonies
- 120 Demos
- Touch control
- Playing / Recording
- Effect button function
- Learning-mode function
- Chord function
- Tempo speed control
- Start/Stop function
- Synchronization starting function
- Transpose function
- Double voice function
- Keyboard split
- Metronome function
- Keyboard drum function
- USB/MIDI port (connected with Smart-Phone, computer & Tablet PC)
- MIDI In / Out
- Audio In / Out
- Double headphone ports
- Three-pedal socket
- Three-pedal functions( Soft / Sostenuto / Sustain)
- Power supply socket
  - Assembly size: 137×35.5×75.5cm Package size: 146.5x44.5x35cm
  - G.W./N.W.: 36/38KGS

### 88-Key Multi-function Digital Piano















# **NISHIKI**®

### **Colour matching**



### **Function introduction**

- 88-Key Progressive Hammer-action keyboard (ABS material)
- French Dream chip
- Piano case: PVC wooden / Polish vanish material
- Double Bluetooth function: Audio and Midi Bluetooth
- The single piano keyboard can be with wooden stand / X-stand / U-stand
- Power switch function
- Main volume adjustment knob
- Selection+/-
- MP3 USB port
- LED display screen
- 800 Tones
- 600 Rhythms
  - 128 Polyphonies
- 80 Demos
  - Touch control
  - Record/Playback
  - Fill-in function
  - Integrated chord function
  - Tempo speed control
  - Start/Stop function
  - Synchronization function
  - Transpose function
  - Dual voice function
- Keyboard split
- Metronome function
- Keyboard Drum percussion function
- USB/MIDI