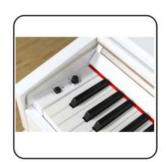

#### Humanized fall-slow system:

Considering the safety of the user, humanized hydraulic slow-drop system is added to the keyboard of the piano, which is a safer guarantee design, so that the keyboard cover slowly and gently closed, even children will not accidentally hurt their fingers because of the sudden drop of the keyboard.

Composite piano keyboard/ Solid wooden keyboard: Black key: optional frosted high-quality black key or ebony black key, White key: antibacterial imitation ivory white key leather. It is fine and even, fine texture, durable, anti-skid and sweat-absorbing feel excellent, everything for each piano has a better feel.