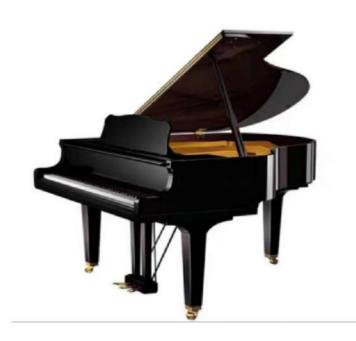

d in Germany. Its biggest advantage is that the highest realm never rusts, features winding bass copper strings, high precision matching of low, middle and high registers, its maximum amplitude thickness ensures the piano's duration and better resonance.

### High-strength chord studs:

The chord studs selected by NISHIKI piano have high precision and stability, and the highly precise coordination of chord studs makes the strings maintain a balance of force, so that each piano has a more stable tone.

#### Full solid wood sound board:

the original imported sound board, European Alps solid wood spruce, oblique spelling unequal thick sound board.

making sound board resonance uniform, the penetration of sound color is stronger.

### High density string board:

### **Acoustic Grand Piano**



### **Product size**



### Configuration:

#### Humanized slow-drop system:

Considering the safety of the user, humanized hydraulic slow-drop system is added to the keyboard of the piano, which is a safer guarantee design, so that the keyboard cover slowly and gently closed, even children will not accidentally hurt their fingers because of the sudden drop of the keyboard.

#### Solid African ebony keyboard:

Ebony keyboard imported from Africaebony structure is fine and even, fine texture, durable, anti-skid and sweat-absorbing feel excellent, everything for each piano has a better feel.

# **NISHIKI®**

### Vacuum casting Mark:

Adopts automatic vacuum casting process with the highest science and technology in Europe, cantilever design of the long string structure, so that the music i