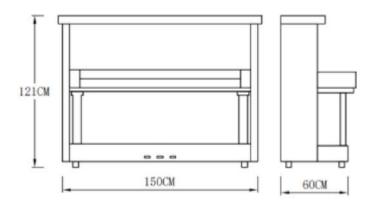

that the highest realm never rusts, features winding bass copper strings, high precision matching of low, middle and high registers, its maximum amplitude thickness ensures the piano's duration and better resonance.

### High-strength chord studs:

The chord studs selected by NISHIKI piano have high precision and stability, and the highly precise coordination of chord studs makes the strings maintain a balance of force, so that each piano has a more stable tone.

### Full solid wood sound board:

the original imported sound board, European Alps solid wood spruce, oblique spelling unequal thick sound board,

making sound board resonance uniform, the penetration of sound color is stronger.

### High density string board:

## **CP-121**

### **Crystal Upright Piano**



### **Product size**



### Configuration:

#### Humanized fall-slow system:

Considering the safety of the user, humanized hydraulic slow-drop system is added to the keyboard of the piano, which is a safer guarantee design, so that the keyboard cover slowly and gently closed, even children will not accidentally hurt their fingers because of the sudden drop of the keyboard.

Composite piano keyboard/ Solid wooden keyboard:
Black key: optional frosted high-quality black key or ebony black key,
White key: antibacterial imitation ivory white key leather. It is fine and even, fine texture, durable, anti-skid and sweat-absorbing feel excellent, everything for each piano has a better feel.

# **NISHIKI**®

### Vacuum casting Mark:

adopts automatic vacuum casting process with the highest science and technology in Eur