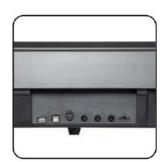

### **Colour matching**

orain

grain

grain

Burlywood

Customizable colors

- 88-Key Progressive Hammer-action Keyboard (ABS material)
- Double Bluetooth function: Audio and Midi Bluetooth
- Piano case: PVC wooden material
- French Dream chip
- Power switch function
- 128 Polyphonies
- Pure piano tone
- Audio Out
- Earphone port
- Single sustain pedal port
- Three-pedal socket
- Three-pedal functions ( Soft / Sostenuto / Sustain)
- USB/MIDI port (connected with Smart-Phone, computer & Tablet PC)
- Power supply socket
- Assembly size: 135x40x75 cm
- Package size: 163.5x36.5x18 cm
- G.W. / N.W.: 25KG / 22KG