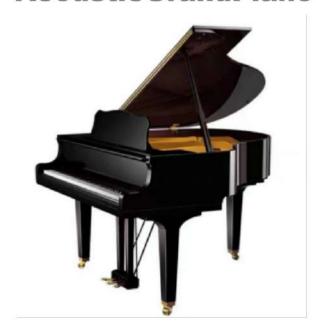

uced in Germany. Its biggest advantage is that the highest realm never rusts, features winding bass copper strings, high precision matching of low, middle and high registers, its maximum amplitude thickness ensures the piano's duration and better resonance.

### High-strength chord studs:

The chord studs selected by NISHIKI piano have high precision and stability, and the highly precise coordination of chord studs makes the strings maintain a balance of force, so that each piano has a more stable tone.

### Full solid wood sound board:

the original imported sound board, European Alps solid wood spruce, oblique spelling unequal thick sound board,

making sound board resonance uniform, the penetration of sound color is stronger.

### High density string board:

### **AcousticGrandPiano**



### **Product size**



### Configuration:

#### Humanized slow-drop system:

Considering the safety of the user, humanized hydraulic slow-drop system is added to the keyboard of the piano, which is a safer guarantee design, so that the keyboard cover slowly and gently closed, even children will not accidentally hurt their fingers because of the sudden drop of the keyboard.

#### Solid African ebony keyboard:

Ebony keyboard imported from Africaebony structure is fine and even, fine texture, durable, anti-skid and sweat-absorbing feel excellent, everything for each piano has a better feel.

# **NISHIKI**®

### Vacuum casting Mark:

Adopts automatic vacuum casting process with the highest science and technology in Europe, cantilever design of the long string structure, so that the music i