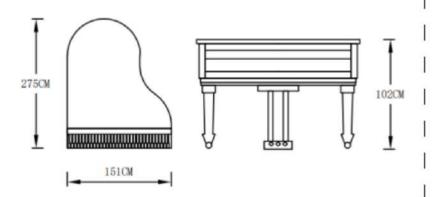

est advantage is that the highest realm never rusts, features winding bass copper strings, high precision matching of low, middle and high registers, its maximum amplitude thickness ensures the piano's duration and better resonance.

### High-strength chord studs:

The chord studs selected by NISHIKI piano have high precision and stability, and the highly precise coordination of chord studs makes the strings maintain a balance of force, so that each piano has a more stable tone.

### Full solid wood sound board:

the original imported sound board, European Alps solid wood spruce, oblique spelling unequal thick sound board

making sound board resonance uniform, the penetration of sound color is stronger.

### High density string board:

### **Acoustic Grand Piano**



### **Product size**



### Configuration:

#### Humanized slow-drop system:

Considering the safety of the user, humanized hydraulic slow-drop system is added to the keyboard of the piano, which is a safer guarantee design, so that the keyboard cover slowly and gently closed, even children will not accidentally hurt their fingers because of the sudden drop of the keyboard.

#### Solid African ebony keyboard:

Ebony keyboard imported from Africaebony structure is fine and even, fine texture, durable, anti-skid and sweat-absorbing feel excellent, everything for each piano has a better feel.

# **NISHIKI**®

### Vacuum casting Mark:

Adopts automatic vacuum casting process with the highest science and technology in Europe, cantilever design of the long string structure, so that the music is richer, more excellent