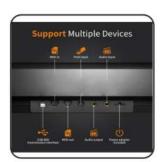

### **Function introduction**

- 88-Keys Progressive Hammer-action Keyboard (ABS material)
- Piano-case: ABS material
- The single piano keyboard can be with wooden stand / X-stand / U-stand
- Power switch function
- Main volume switch function
- French Dream chip
- 128 polyphonies
- Tone selection function:8 Tones
- Rhythm selection function:128Rhythms
- ●31Demos
- Record / Play
- Dual tone
- Transpose function +/-
- Tempo Adjustment function +/-
  - Chord function
  - Synchronized Startup function
  - Dynamics Response Switch
  - Metronome Switch function
  - Effect Control function
  - Start / Stop
  - USB/MIDI Transmission Socket (connected with Smar t-Phone, computer & Tablet PC)
  - MP3 / Flash disk Socket
  - AUDIO IN / OUT
  - Double headphone ports
  - Single sustain pedal socket
  - Three-pedal socket
  - Three-pedal functions(Soft / Sostenuto / Sustain)
  - Power supply socket
  - Speakers: 2\*25W/ Power Amplifier: 30W\*2,
  - Power Adapter: 100V-240V(50-60Hz) / DC 12V 3A
  - Product size: 132x30x10.5cm
  - Single-keyboard's package size: 144x34x23cm
  - Keyboard with wooden stand's packing size: 139x46.5x28cm
  - G.W./N.W.: 13&15kgs/ 29&31kgs

### Colour matching

White

grain

Black

Customizable colors

- 88 keys progressive Hammer-action keyboard (ABS material)
- Piano-case: ABS material
- The single piano keyboard can be with wooden stand / Xstand / U-stand
- Power switch function
- Main volume switch function
- ●LCD Display Screen
- French Dream chip
- 128 polyphonies
- Tone selection function: 238 Tones
- Rhythm selection function: 200 Rhythms
- ●100 Demos
- Record / Play
- Keyboard Drums
- Prelude / Ending
- ■Transpose function +/-
- Tempo Adjustment function +/-
- Synthetic Chord function
- Synchronization function
- Dynamics Response Switch
- Metronome Switch function
- Sound Effect Control function
- Keyboard split
- Dual tone
- OStart / Stop
- ●USB/MIDI Transmission Socket (connected with Smart-Phone, computer & Tablet PC)
- MP3 / Flash disk Socket
- MP3 Previous / Vol-
- MP3 Next / Vol+
- MP3 Pause / Play
- OAUDIO IN / OUT
- Double headphone ports
- Single sustain pedal Socket
- Three-pedal socket
- Three-pedal functions (Soft / Sostenuto / Sustain)
- Power supply socket
- Speakers: 2\*25W/ Power Amplifier: 30W\*2,
- Power Adapter: 100V-240V(50-60Hz) / DC 12V 3A
- Product size: 132x30x10.5cm
- Single-keyboard's package size: 144x35x24.4cm
- Keyboard with wooden stand's packing size: 137.5X44X
- G.W./N.W.: 13&15kgs / 29 & 31kgs

### **Colour matching**

White

Black

Customizable colors

- 88-Keys Progressive Hammer-action Keyboard (ABS material)
- Piano-case: ABS material
- The single piano keyboard can be with wooden stand / X-stand / U-stand
- Double Bluetooth function: Audio and Midi Bluetooth
- Power switch function
- Main volume switch function
- Lighted function buttons
- French Dream chip
- 128 polyphonies
- Tone selection function: 10 Tones
- Rhythm selection function:10 Rhythms
- 6 Demos
- Record / Play
- Keyboard Drums
- Fill-in A/B
- Prelude / Ending
- Transpose function +/-
- Tempo Adjustment function +/-
- Synthetic Chord function
  - Synchronization function
- Dynamics Response Switch
- Metronome Switch function
- Sound Effect Control function
- Keyboard split
- Dual tone
- Start/Stop
- Number selection+/-
- Custom Setting: Save+call
- USB/MIDI Transmission Socket (connected with Smart-Phone, computer & Tablet PC)
- MP3 / Flash disk Socket
- AUDIO IN / OUT
  - Double headphone ports
- Single sustain pedal Socket
- Three-pedal Socket
- Three-pedal functions (Soft / Sostenuto / Sustain)
- Power supply socket
- Speakers: 2\*25W/ Power Amplifier: 30W\*2
- Power Adapter: 100V-240V(50-60Hz) / DC 12V 3A
  - Product size: 132x30x10.5cm
  - Single-keyboard's package size: 144x35x24.4cm
  - Keyboard with wooden stand's packing size:137.5X44X32cm
     W./N.W.: 13&15kgs/ 29&31kgs