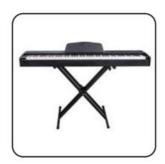

# **SW-1**

### 88-Key Multi-function Digital Piano

### **Colour matching**

orain

grain

grain

Burlywood

Customizable colors

- 88-Key Progressive Hammer-action Keyboard (ABS material)
- Double Bluetooth function: Audio and Midi Bluetooth
- Piano case: PVC wooden material
- French Dream chip
- Power switch function
- 128 Polyphonies
- Pure piano tone
- Audio Out
- Earphone port
- Single sustain pedal port
- Three-pedal socket
- Three-pedal functions ( Soft / Sostenuto / Sustain)
- USB/MIDI port (connected with Smart-Phone, computer & Tablet PC)
- Power supply socket
- Assembly size: 135x40x75 cm
- Package size: 163.5x36.5x18 cm
- G.W. / N.W.: 25KG / 22KG