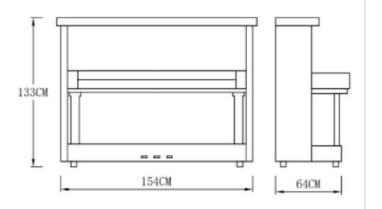

of low, middle and high registers, its maximum amplitude thickness ensures the piano's duration and better resonance.

### Full solid wood sound board:

Material: Alpine solid wood spruce, more than 3 years of natural air drying, water content of not more than 5%, skew unequal thickness sound board, sound performance increased by more than 3 times. Features: The resonance of the soundboard is uniform, and the penetrating power of the timbre is st rong.

### High density string board:

High density string board material, made from 19 layers of equal thickness European beech wood under high pressure. Features: large density, uniform force, can greatly improve the stability of into nation.

#### High-strength chord studs:



## E133Y3

### **Acoustic Upright Piano**



### **Product size**



### Configuration:

#### Humanized fall-slow system:

Considering the safety of the user, humanized hydraulic slow-drop system is added to the keyboard of the piano, which is a safer guarantee design, so that the keyboard cover slowly and gently closed, even children will not accidentally hurt their fingers because of the sudden drop of the keyboard.

Composite piano keyboard/ Solid wooden keyboard: Black key: optional frosted high-quality black key or ebony black key, White key: antibacterial imitation ivory white key leather. It is fine and even, fine texture, durable, anti-skid and sweat-absorbing feel excellent, everything for each piano has a better feel.

# **NISHIKI®**

### Vacuum casting Mark:

adopts automatic vacuum casting process with the highest science and technology in Eur