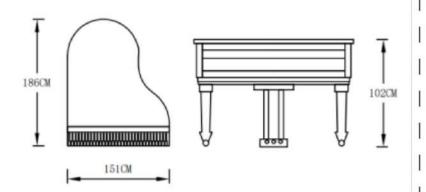

### **Function introduction**

- 88-Key Progressive Hammer-action Keyboard (ABS material)
- Piano case: Polish vanish material
- French Dream 5704 chip board
- 153 kinds of PCM tones(include 128 common tones & 25 national tones)
- 100Rhythyms
- 10 kinds of percussions
- Touching control
- Accompaniment control
- 256 Polyphonies
- Earphone port
- Single-finger chord/fingers chord
- Audio In / Out
- MIDI In / Out
- USB / MIDI port (connected with Smart-Phone, computer & Tablet PC)
- Power supply socket
- Assembly size: 145x90x103cm/

145x110x103cm/ 145x120x103cm/ 145x148x103cm/ 145x158x103cm/ 145x168x103cm/ 145x186x103cm/

Package size: 160x155x66 cm

G.W. / N.W.: 100KG / 90 KG