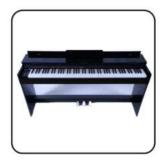

ion: Audio and Midi Bluetooth
- Power switch function
- Main volume adjustment knob
- MP3 USB port
- MP3 Song Selection+/-
- MP3 Song's Volume+/-
- 8 Tones / 41 Demos
- 128 Polyphonies
- Dynamics response adjustment
  - Record/Playback
- Chorus sound effect function
  - Tempo speed control
- MIDI/Transpose function
- Dual voice function
- Reverberation effect
- Metronome function
- USB/MIDI port (connected with Smart-Phone, computer &Tablet PC)
- MIDI In / Out
- Audio In / Out
- Single sustain pedal port
- Double headphone ports
- Three-pedal socket
- Three-pedal functions (Soft / Sostenuto / Sustain)
- Power supply socket
- Assembly size: 135×35×76 cm ( with wooden stand)
- Package size: 146.5x45x35 cm
- G.W./N.W.: 34 / 37KGS

### ZSF-005

### 88-Key Multi-function Digital Piano















### **Colour matching**









Pink mirror finish

Black

k White

nite Red

ed ror finish



Brown grain

m Walr

Walnut

Black grain

Customizable colors

- 88-Key Progressive Hammer-action Keyboard (ABS material)
- French Dream chip
- Piano case: PVC wooden / Polish vanish material
  - Double Bluetooth function: Audio and Midi Bluetooth
- Power switch function
  - Main volume adjustment knob
- Number-Selection+/-
  - MP3 USB port
- MP3 Song & Demo-song Play/Pause
  - MP3 song selection+/-
  - ●MP3 volume+/-
  - LCD display screen
  - ●880 Tones
- ●600 Rhythms
  - ●128 Polyphonies
- ●120 Demos
  - Touch control
- Playing / Recording
- Effect button function
- Learning-mode function
- Chord function
- Tempo speed control
- Start/Stop function
- Synchronization starting function
-